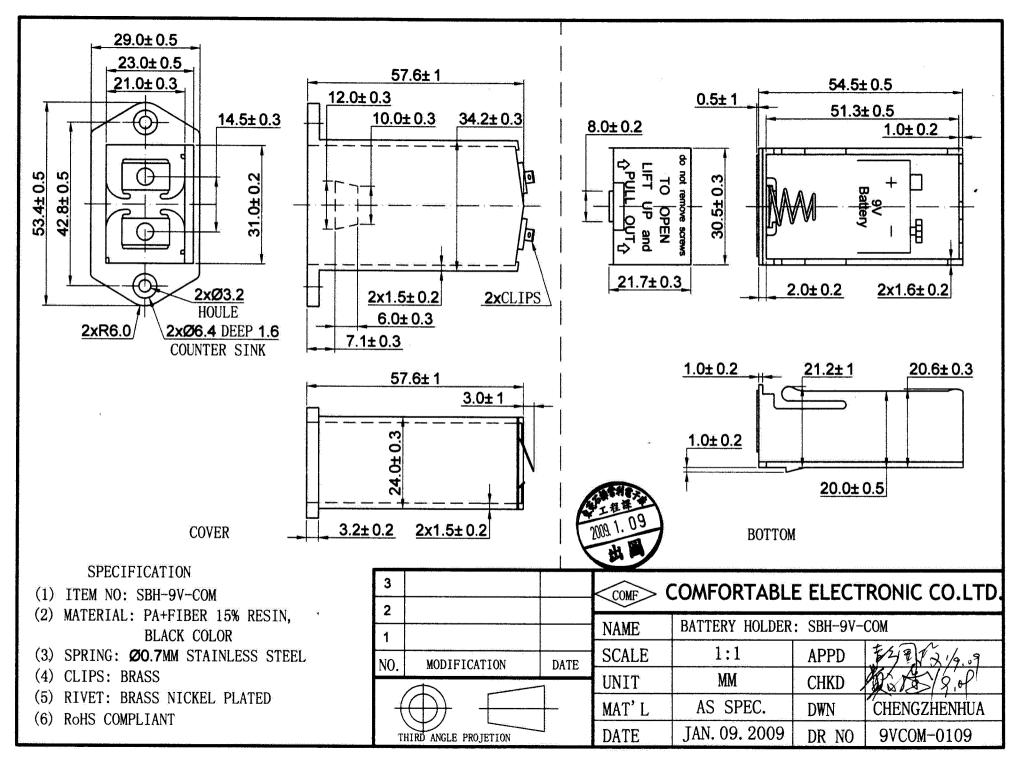

## DATA SHEET

| Order code | Manufacturer code | Description                 |
|------------|-------------------|-----------------------------|
| 18-0295    | n/a               | PP3 ENCLOSED BATTERY HOLDER |