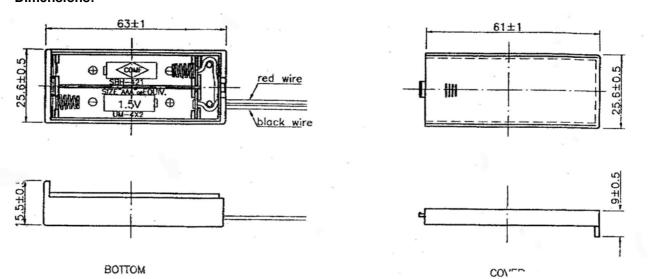

#### 2xAAA Battery Holder with Flying Lead Terminals and Cover

#### Specification:

Material - Black ABS Resin

Spring - 0.6mm 65C Spring Wire

**Termination:** Flying Lead Terminals

Wire: UL1007 AWG#26

Red and Black 150mm  $\pm$  5mm Tinned and Striped 5mm  $\pm$  1mm

**Switched with Cover** 

| Manufacturers No | Description                |  |
|------------------|----------------------------|--|
| SBH 421AS        | 2xAAA Flying Leads & Cover |  |

#### **Dimensions:**