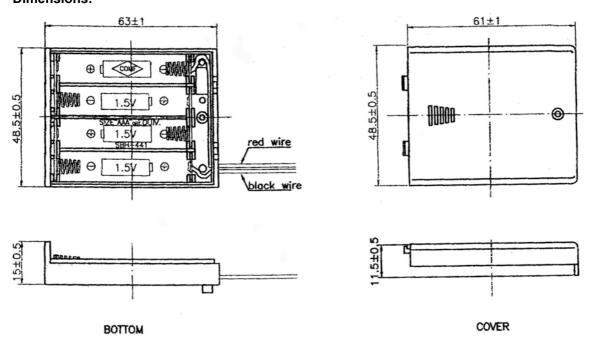

#### 4xAAA Battery Holder with Flying Lead Terminals and Cover

#### Specification:

Material - Black ABS Resin

Spring - 0.6mm 65C Spring Wire

**Termination:** Flying Lead Terminals

Wire: UL1007 AWG#26

Red and Black 150mm  $\pm$  5mm Tinned and Striped 5mm  $\pm$  1mm

With Cover

| Manufacturers No | Description                |
|------------------|----------------------------|
| SBH 441AS        | 4xAAA Flying Leads & Cover |

#### **Dimensions:**