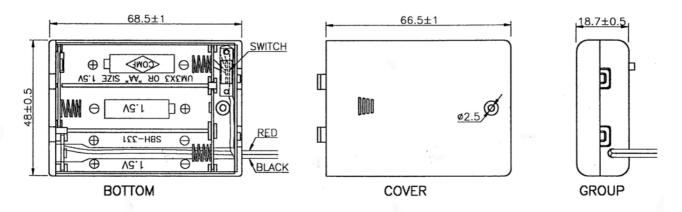

#### 3xAA Battery Holder Switched with Flying Lead Terminals and Cover

#### Specification:

Material - Black ABS Resin

Spring - 0.6mm 65C Spring Wire

**Termination:** Flying Lead Terminals

Wire: UL1007 AWG#26

Red and Black 150mm  $\pm$  5mm Tinned and Striped 5mm  $\pm$  1mm

**Switched with Cover** 

| Manufacturers No | Description                |  |
|------------------|----------------------------|--|
| SBH 331AS        | 3xAA Flying Leads & Covers |  |

#### **Dimensions:**