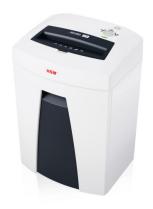

# **HSM SECURIO C18 document shredder**

Compact, functional and convenient. With cutting rollers made from hardened steel and a pressure-sensitive safety element. The quiet document shredder with a removable waste container – for demanding users in the private sector or small office.

## **Technical data**

| Order number:                                      | 1910121           | Intake width:                       | 230 mm                                      |
|----------------------------------------------------|-------------------|-------------------------------------|---------------------------------------------|
| EAN                                                | 4026631056755     | Container volume /                  | 25 l                                        |
| Cutting type:                                      | strip cut         | collecting:                         |                                             |
| Cutting size:                                      | 3,9 mm            | Collection volume in sheets (80 g): | 225                                         |
| Security level (DIN 66399):                        | E-2 P-2 T-2       | Noise level (idle operation):       | ca. 55 - 58 dB(A)                           |
| Cutting capacity in<br>sheets 80g/m <sup>2</sup> : | 13 - 15           | Weight x Depth x Height:            | 365 x 280 x 542 mm                          |
| _                                                  |                   | Weight:                             | 9,8 kg                                      |
| Power consumption:                                 | 360 W             | -                                   | Decree Steeler and access                   |
| Voltage / Frequency:                               | 220-240 V / 50 Hz | Shredder material:                  | Paper, Staples and paper clips, Credit card |