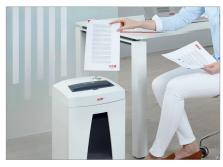

#### **Quiet operation**

The quiet operating mode minimises noise development in the workplace which is an important consideration for your staff.