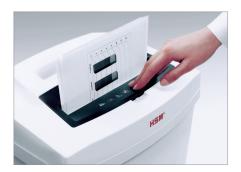

## High level of user safety

User safety is paramount. A slight pressure on the safety element immediately stops the paper feed and prevents unintentional entry into the machine.

## **Automatic start/stop**

The operation is very easy: the device starts automatically when fed paper and automatically stops after shredding is complete.