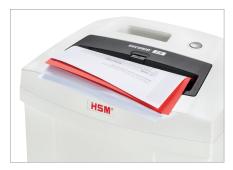

## **Product information**

The hardened steel cutting rollers with a lifetime warranty can easily cope with staples and paper clips and guarantee durability.

The waste container can be easily removed and emptied.

The paper feed with overload protection reduces paper jams and sustains the high throughput of paper.

## Anti-paper jam function

The paper feed with overload protection reduces paper jams and sustains the high throughput of paper.