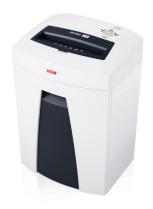

# **HSM SECURIO C18 document shredder**

Compact, functional and convenient. With cutting rollers made from hardened steel and a pressure-sensitive safety element. The quiet document shredder with a removable waste container – for demanding users in the private sector or small office.

## **Technical data**

| Order number:                                   | 1913121           | Intake width:                       | 230 mm                                      |
|-------------------------------------------------|-------------------|-------------------------------------|---------------------------------------------|
| EAN                                             | 4026631056762     | Container volume /                  | 25 l                                        |
| Cutting type:                                   | particle cut      | collecting:                         |                                             |
| Cutting size:                                   | 3,9 x 30 mm       | Collection volume in sheets (80 g): | 351                                         |
| Security level (DIN 66399):                     | E-3 F-1 P-4 T-4   | Noise level (idle operation):       | ca. 55 - 58 dB(A)                           |
| Cutting capacity in sheets 80g/m <sup>2</sup> : | 8 - 9             | Weight x Depth x Height:            | 365 x 280 x 542 mm                          |
|                                                 |                   | Weight:                             | 11 kg                                       |
| Power consumption:                              | 360 W             | Shuadday waatawiah                  | Danier Charles and many                     |
| Voltage / Frequency:                            | 220-240 V / 50 Hz | Shredder material:                  | Paper, Staples and paper clips, Credit card |