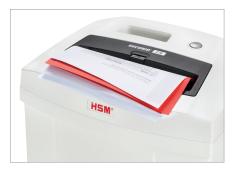

The paper feed with overload protection reduces paper jams and sustains the high throughput of paper.

# Anti-paper jam function

The paper feed with overload protection reduces paper jams and sustains the high throughput of paper.