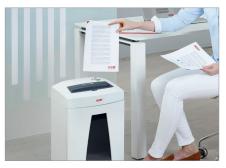

## HSM SECURIO C18 document shredder

Compact, functional and convenient. With cutting rollers made from hardened steel and a pressure-sensitive safety element. The quiet document shredder with a removable waste container – for demanding users in the private sector or small office.

The paper feed with overload protection reduces paper jams and sustains the high throughput of paper.

**Quiet operation** 

The quiet operating mode minimises noise development in the workplace which is an important consideration for your staff.

The paper feed with overload protection reduces paper jams and sustains the high throughput of paper.

High level of user safety

User safety is paramount. A slight pressure on the safety element immediately stops the paper feed and prevents unintentional entry into the machine.