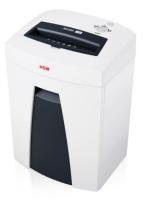

## HSM SECURIO C18 document shredder

Compact, functional and convenient. With cutting rollers made from hardened steel and a pressure-sensitive safety element. The quiet document shredder with a removable waste container – for demanding users in the private sector or small office.

## **Technical data**

| Order number:                         | 1912121           | Intake width:                          | 230 mm                                         |
|---------------------------------------|-------------------|----------------------------------------|------------------------------------------------|
| EAN                                   | 4026631056779     | Container volume /                     | 25 l                                           |
| Cutting type:                         | particle cut      | collecting:                            |                                                |
| Cutting size:                         | 1,9 x 15 mm       | Collection volume in<br>sheets (80 g): | 319                                            |
| Security level (DIN<br>66399):        | E-4 F-2 P-5 T-5   | Noise level (idle operation):          | ca. 55 - 58 dB(A)                              |
| Cutting capacity in<br>sheets 80g/m²: | 6 - 7             | Weight x Depth x Height:               | 365 x 280 x 542 mm                             |
| C C                                   |                   | Weight:                                | 11 kg                                          |
| Power consumption:                    | 360 W             |                                        | -                                              |
| Voltage / Frequency:                  | 220-240 V / 50 Hz | Shredder material:                     | Paper, Staples and paper<br>clips, Credit card |