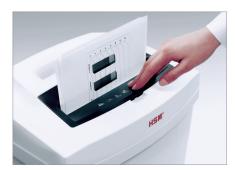

The paper feed with overload protection reduces paper jams and sustains the high throughput of paper.

High level of user safety

User safety is paramount. A slight pressure on the safety element immediately stops the paper feed and prevents unintentional entry into the machine.

Automatic start/stop

The operation is very easy: the device starts automatically when fed paper and automatically stops after shredding is complete.