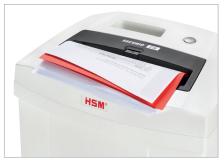

The paper feed with overload protection reduces paper jams and sustains the high throughput of paper.

**Quiet operation** 

The quiet operating mode minimises noise development in the workplace which is an important consideration for your staff.

The paper feed with overload protection reduces paper jams and sustains the high throughput of paper.

High level of user safety

User safety is paramount. A slight pressure on the safety element immediately stops the paper feed and prevents unintentional entry into the machine.