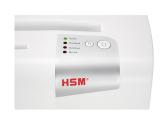

The automatic reverse eliminates paper jams and ensures a smooth operation.

The LED indicator shows the device's operating status: Power, Overload, Overheat, Bin full.