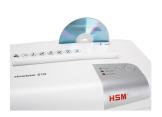

#### **Product information**

CDs and DVDs, credit cards and loyalty cards can be easily shredded through the separate CD cutting unit. In the separate CD waste container, the shredded material is separated and is...