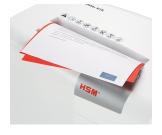

#### **Automatic start/stop**

The operation is very easy: the device starts automatically when fed paper and automatically stops after shredding is complete.