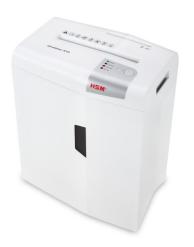

## **HSM** shredstar X10 document shredder

Professional data protection at the workplace. This convenient home office document shredder with particle cut and separate CD cutting unit shreds files and CDs/DVDs securely.

#### **Technical data**

| Order number:                      | 1045111                 | Intake width:                       | 220 mm                     |
|------------------------------------|-------------------------|-------------------------------------|----------------------------|
| EAN                                | 4026631057769           | Container volume / collecting:      | 20                         |
| Cutting type:                      | particle cut            |                                     |                            |
| Cutting size:                      | 4,5 x 30 mm             | Collection volume in sheets (80 g): | 250                        |
| Security level (DIN<br>66399):     | E-2 F-1 O-1 P-4 T-2     | Noise level (idle operation):       | ca. 58 dB(A)               |
| Cutting capacity in sheets 80g/m²: | 10                      | Weight x Depth x Height:            | 345 x 245 x 445 mm         |
|                                    | 460 \\                  | Weight:                             | 6,2 kg                     |
| Power consumption:                 | 160 W                   | Shredder material:                  | Paper, Staples and paper   |
| Voltage / Frequency:               | 220-240 V / 50 Hz/60 Hz | Siffedder material.                 | clips, Credit card, CD/DVD |