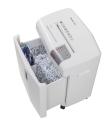

The full bin is indicated via the display and the machine switches off automatically.

The waste container can be easily removed and emptied.