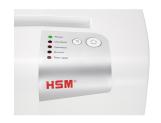

The full bin is indicated via the display and the machine switches off automatically.

The waste container can be easily removed and emptied.