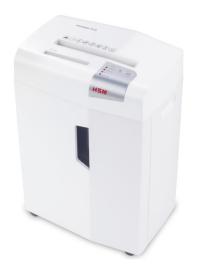

## **HSM** shredstar X13 document shredder

User-friendly and functional. This particle cut document shredder on castors in a modern design has an anti-paper jam function. Suitable for up to 5 people.