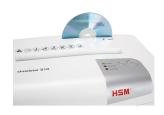

## **Product information**

CDs and DVDs, credit cards and loyalty cards can be easily shredded through the separate CD cutting unit. In the separate CD waste container, the shredded material is separated and is...