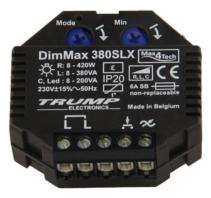

## DimMax 380SLX

- Wall mount universal 230V silent dimmer
- Low standby consumption with standard loads
- For classical bulbs, halogens from 8 to 420 Watt
- For LED and filament LED lighting systems up to at least 200 Watt
- For classic and electronic transformer
- 4 protection systems against over-current, short cuts and overtemperature
- 2 classical modes: trailing edge, leading edge
- 2 LED modes: power optimized and antilicker-optimized
- Minimum threshold adjustment
- Last dimming point can be memorized
- 5 years warranty

## Please note the installation- and safety instructions.

|                | 66003003        |
|----------------|-----------------|
| Product        | DimMax 380SLX   |
| Connection via | Screw terminals |
| Colour of body | schwarz         |
| Length         | 46 mm           |
| Width          | 46 mm           |
| Height         | 18 mm           |
| Weight         | 38 gr           |