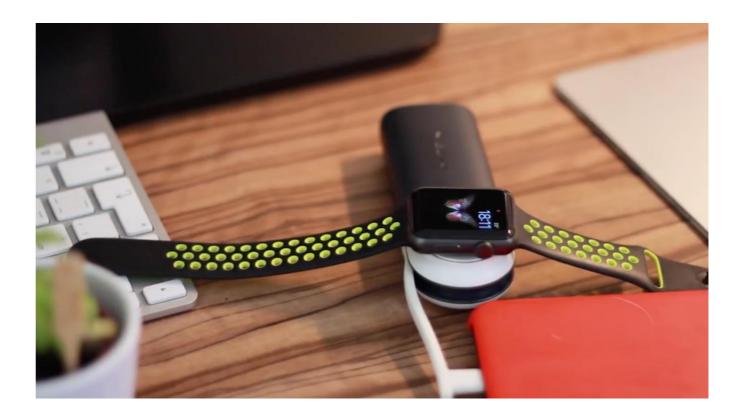

With a magnetic charging module for the Apple Watch, the Power Tube 6000 can simultaneously charge the iPhone and Apple Watch and give the convenience of an integrated and portable charger.

- 6000mAh super power and 1A output current charging fast and convenient.
- Built-in Lightning connector can charge iPhone.
- Built-in Micro USB can recharge for power bank.
- Specially designed with a small bracket, convenient for Apple Watch batteries.
- Specially designed LED light accurately indicates the power supply capacity and charging/battery state.
- Use intelligent protection circuit, preventing overcharge, discharge, over voltage, over current, short circuit, it's very safe and stable.
- Simply hold the connector near the back of Apple Watch and magnets snap into place automatically.
- Please note this charger just can charge apple watch wireless, iPhone 8 / 8 Plus / X need to use the lighting.
- To use the USB port with the cable for charging the power tube 6000.
- Engineered to charge both devices at the fastest possible speed.