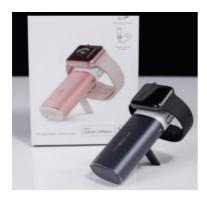

With a magnetic charging module for the Apple Watch, the Power Tube 6000 can simultaneously charge the iPhone and Apple Watch and give the convenience of an integrated and portable charger.

- 6000mAh super power and 1A output current charging fast and convenient.
- Built-in Lightning connector can charge iPhone.
- Built-in Micro USB can recharge for power bank.
- Specially designed with a small bracket, convenient for Apple Watch batteries.
- Specially designed LED light accurately indicates the power supply capacity and charging/battery state.
- Use intelligent protection circuit, preventing overcharge, discharge, over voltage, over current, short circuit, it's very safe and stable.
- Simply hold the connector near the back of Apple Watch and magnets snap into place automatically.
- Please note this charger just can charge apple watch wireless, iPhone 8 / 8 Plus / X need to use the lighting.
- To use the USB port with the cable for charging the power tube 6000.
- Engineered to charge both devices at the fastest possible speed.