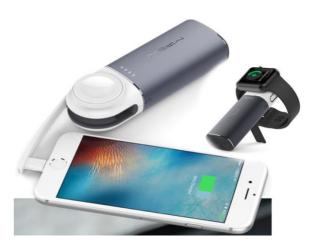

## **DUAL POWER TUBE 6000 by MIPOW**

Apple MFi, FCC, CE Certified 2-in-1 for Apple Watch + iPhone 2.5 times iPhone | 10 times Apple Watch iPhone 6, 6s, 7, 7s, 8, X and Apple Watch Travel friendly pocket size), real charge on the go solution.

With a magnetic charging module for the Apple Watch, the Power Tube 6000 can simultaneously charge the iPhone and Apple Watch and give the convenience of an integrated and portable charger.

- 6000mAh super power and 1A output current charging fast and convenient.
- Built-in Lightning connector can charge iPhone.
- Built-in Micro USB can recharge for power bank.
- Specially designed with a small bracket, convenient for Apple Watch batteries.
- Specially designed LED light accurately indicates the power supply capacity and charging/battery state.
- Use intelligent protection circuit, preventing overcharge, discharge, over voltage, over current, short circuit, it's very safe and stable.
- Simply hold the connector near the back of Apple Watch and magnets snap into place automatically.
- Please note this charger just can charge apple watch wireless, iPhone 8 / 8 Plus / X need to use the lighting.
- To use the USB port with the cable for charging the power tube 6000.
- Engineered to charge both devices at the fastest possible speed.