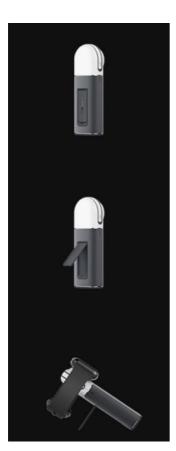

With a magnetic charging module for the Apple Watch, the Power Tube 6000 can simultaneously charge the iPhone and Apple Watch and give the convenience of an integrated and portable charger.

- 6000mAh super power and 1A output current charging fast and convenient.
- Built-in Lightning connector can charge iPhone.
- Built-in Micro USB can recharge for power bank.
- Specially designed with a small bracket, convenient for Apple Watch batteries.
- Specially designed LED light accurately indicates the power supply capacity and charging/battery state.
- Use intelligent protection circuit, preventing overcharge, discharge, over voltage, over current, short circuit, it's very safe and stable.
- Simply hold the connector near the back of Apple Watch and magnets snap into place automatically.
- Please note this charger just can charge apple watch wireless, iPhone 8 / 8 Plus / X need to use the lighting.
- To use the USB port with the cable for charging the power tube 6000.
- Engineered to charge both devices at the fastest possible speed.