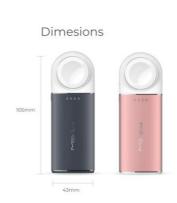

## **TECH SPEC**

| MODEL                  | SPL11w2                          |
|------------------------|----------------------------------|
| CAPACITY               | 6000mAh/3.6V/21Wh                |
| DIMENSIONS             | 43 (L) X 25 (W) X 120.5 (H) mm   |
| WEIGHT                 | 358 g                            |
| OUTPUT VOLTAGE/CURRENT | Lightning: 5V/ 1A                |
|                        | Magnetic Charging: 5V/ 1A        |
| INPUT VOLTAGE/CURRENT  | 5.0V/1.5A (max)                  |
| MAGNETIC CHARGING DOCK | Apple Watch Series 1 or Series 2 |
| BATTERY                | Lithium-ion                      |
| CYCLE LIFE             | ≥300 times                       |
| DC CHARGING TIME       | 4-5hours                         |
| STANDARD CAPACITY      | 6000mAh/3.63V/21.78Wh            |
| OPERATING TEMPERATURE  | 0°C ~45°C                        |
| COLOR                  | Grey, Pink                       |
|                        |                                  |