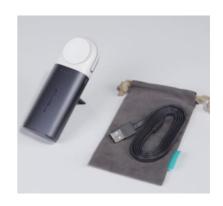

## **DUAL POWER TUBE 6000 by MIPOW**

Apple MFi, FCC, CE Certified 2-in-1 for Apple Watch + iPhone 2.5 times iPhone | 10 times Apple Watch iPhone 6, 6s, 7, 7s, 8, X and Apple Watch Travel friendly pocket size), real charge on the go solution.

With a magnetic charging module for the Apple Watch, the Power Tube 6000 can simultaneously charge the iPhone and Apple Watch and give the convenience of an integrated and portable charger.

- 6000mAh super power and 1A output current charging fast and convenient.
- Built-in Lightning connector can charge iPhone.
- Built-in Micro USB can recharge for power bank.
- Specially designed with a small bracket, convenient for Apple Watch batteries.
- Specially designed LED light accurately indicates the power supply capacity and charging/battery state.
- Use intelligent protection circuit, preventing overcharge, discharge, over voltage, over current, short circuit, it's very safe and stable.
- Simply hold the connector near the back of Apple Watch and magnets snap into place automatically.
- Please note this charger just can charge apple watch wireless, iPhone 8 / 8 Plus / X need to use the lighting.
- To use the USB port with the cable for charging the power tube 6000.
- Engineered to charge both devices at the fastest possible speed.