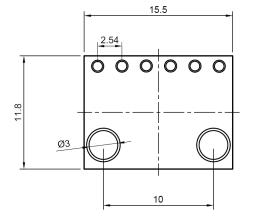

| MAIN FEATURES   |                                          |
|-----------------|------------------------------------------|
| Model           | BMP280                                   |
| Special feature | Air pressure and tempera-<br>ture sensor |
| Dimensions      | 15.5 x 12 x 2.7 mm                       |
| Weight          | 2 g                                      |
| Items delivered | Sensor board, pin header                 |