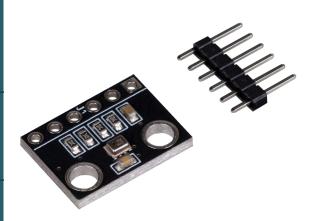

## **AIR PRESSURE AND TEMPERATURE SENSOR**

BMP280

With this sensor board you can measure both air pressure and temperature. The sensor can be controlled either via I2C or via SPI.

Because the BMP280 is so widely used, there are already a large number of application examples to be found online.

| MAIN FEATURES   |                                          |
|-----------------|------------------------------------------|
| Model           | BMP280                                   |
| Special feature | Air pressure and tempera-<br>ture sensor |
| Dimensions      | 15.5 x 12 x 2.7 mm                       |
| Weight          | 2 g                                      |
| Items delivered | Sensor board, pin header                 |