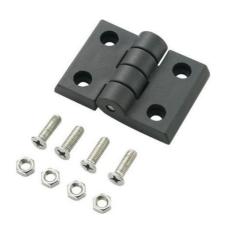

## 1 pc Plastic Hinges with 4 pcs screws & 4 pcs nuts

Material of hinges: Nylon

Material of screws & nuts: Steel with zinc plating

Weight: 50.3 g
Color: Black

Dimension (L x W x D): 53 x 44 x 16 mm (unfolded)

 $\begin{array}{lll} \text{Max force can load:} & 15 \text{ KG} \\ \text{Movable angle:} & 0 \sim 230^{\circ} \\ \text{Temperature range:} & -40 \text{ to } 80^{\circ}\text{C} \end{array}$ 