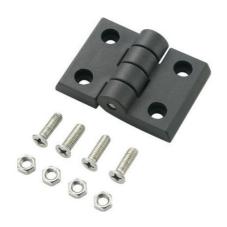

## 1 pc Plastic Hinges with 4 pcs screws & 4 pcs nuts

Material of hinges: Nylon

Material of screws & nuts: Steel with zinc plating

Weight: 52.5 g Color: Black

Dimension (L x W x D): 60 x 45 x 16 mm (unfolded)

Max force can load: 15 KG
Movable angle: 0~230°
Temperature range: -40 to 80°C