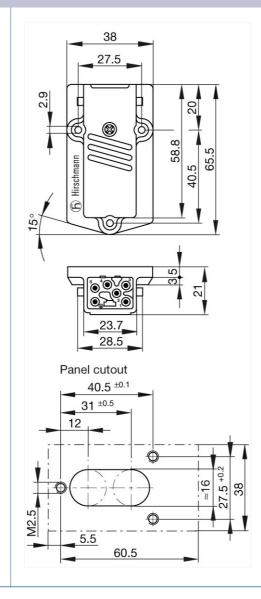

|                                                              |
| Accessories to order separately                                                                                                  | safety brackets STASI 3,                                     |
|                                                                                                                                  | order no. 732 045-001                                        |





## Industrial Connecting Solutions: Rectangular Connectors: Power Connectors (ST series): Surface mounted connector: STASAP 5 grau/grey

http://www.e-catalog.beldensolutions.com/link/57078-24228-256261-24351-24357-36016/en/conf/uistate

## Picture Drawing



## Belden Deutschland GmbH

Im Gewerbepark 2 58579 Schalksmühle Germany Phone: +49 7127/14-1806 E-Mail: icos-sales@belden.com





The information published in the websites has been compiled as carefully as possible. It is subject to alteration without notice in technical as well as in price-related/commercial respect. The complete information and data were available on user documentation. Mandatory information can only be obtained by a concrete query.