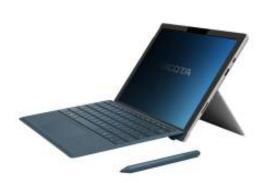

# Secret 2-Way for Surface Pro 4/ Surface Pro (2015, 2017), magnetic

The Secret 2-Way privacy filters prevent your display from being viewed from two sides (left/right).

Remote working has made notebooks increasingly popular. In public places, it is difficult to protect the data on the display from being seen by third parties. DICOTA has the perfect solution for you! The Secret 2-Way is a highly effective protective film for your display that protects personal and confidential data from prying eyes. The film adheres directly to the full surface of your display within a question of seconds thanks to the magnetic strips.

#### Characteristics

- Privacy protection from two sides (left/right)
- Immediate adhesion and detachment
- High scratch resistance
- Precise touch functionality and reduction of finger prints
- Positioning without alignment problems