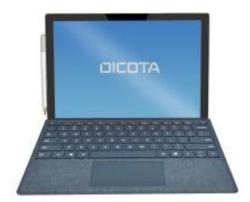

# Secret 2-Way for Surface Pro 4/ Surface Pro (2015, 2017), magnetic

The Secret 2-Way privacy filters prevent your display from being viewed from two sides (left/right).

Remote working has made notebooks increasingly popular. In public places, it is difficult to protect the data on the display from being seen by third parties. DICOTA has the perfect solution for you! The Secret 2-Way is a highly effective protective film for your display that protects personal and confidential data from prying eyes. The film adheres directly to the full surface of your display within a question of seconds thanks to the magnetic strips.

#### Characteristics

- Privacy protection from two sides (left/right)
- Immediate adhesion and detachment
- High scratch resistance
- Precise touch functionality and reduction of finger prints
- Positioning without alignment problems