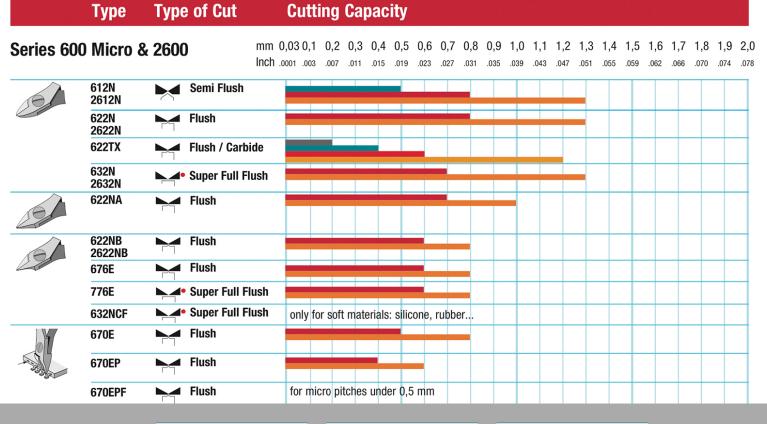

## The Perfect Cut - Strong, sharp and precise, every time

The Weller Erem Series 600 Micro is a range of miniature precision cutters that offers a wide variety of head shapes for access in difficult to reach areas. These micro cutters are suitable for SMD and leads (670EP, 670EPF). The cutters are made from high grade tool steel with cutting edges hardened to 63-65HRc. The precision cutters have a nonreflecting surface, are ESD safe and resharpenable.

| Length of cutting edges mm  Head width mm  9  Head thickness mm  Head length mm  15  Max. cutting capability – hard wire mm  Weight in oz  Length of cutting edges Inches  Head width Inches  Head thickness Inches  Head thickness Inches  D.354  Head length Inches  ESD-safe  Out  Super full flush  Max. cutting capability – medium hardness mm  Max. cutting capability –  medium hardness mm  Max. cutting capability –  medium hardness mm  Max. cutting capability –                                                                                                                                                                                                                                                                                                                                                                                                                                                                                                                                                                                                                                                                                                                                                                                                                                                                                                                                                                                                                                                                                                                                                                                                                                                                                                                                                                                                                                                                                                                                                                                                                                                  |                                              |                  |
|--------------------------------------------------------------------------------------------------------------------------------------------------------------------------------------------------------------------------------------------------------------------------------------------------------------------------------------------------------------------------------------------------------------------------------------------------------------------------------------------------------------------------------------------------------------------------------------------------------------------------------------------------------------------------------------------------------------------------------------------------------------------------------------------------------------------------------------------------------------------------------------------------------------------------------------------------------------------------------------------------------------------------------------------------------------------------------------------------------------------------------------------------------------------------------------------------------------------------------------------------------------------------------------------------------------------------------------------------------------------------------------------------------------------------------------------------------------------------------------------------------------------------------------------------------------------------------------------------------------------------------------------------------------------------------------------------------------------------------------------------------------------------------------------------------------------------------------------------------------------------------------------------------------------------------------------------------------------------------------------------------------------------------------------------------------------------------------------------------------------------------|----------------------------------------------|------------------|
| Head width mm  Head thickness mm  6  Head length mm  15  Max. cutting capability – hard wire mm  Weight in oz  Length of cutting edges Inches  0.354  Head width Inches  0.236  Head thickness Inches  Head length Inches  ESD-safe  On  Cut  Super full flush  Max. cutting capability – medium hardness mm  Max. cutting capability –  medium hardness mm  Max. cutting capability –  medium capa | Length mm                                    | 110              |
| Head thickness mm  Head length mm  15  Max. cutting capability – hard wire mm  Weight in oz  Length of cutting edges Inches  Head width Inches  Head thickness Inches  Head length Inches  ESD-safe  Cut  Super full flush  Max. cutting capability – medium hardness mm  Max. cutting capability –                                                                                                                                                                                                                                                                                                                                                                                                                                                                                                                                                                                                                                                                                                                                                                                                                                                                                                                                                                                                                                                                                                                                                                                                                                                                                                                                                                                                                                                                                                                                                                                                                                                                                                                                                                                                                            | Length of cutting edges mm                   | 9                |
| Head length mm  Max. cutting capability – hard wire mm  Weight in oz  Length of cutting edges Inches  Head width Inches  Head thickness Inches  Head length Inches  ESD-safe  Cut  Super full flush  Max. cutting capability – medium hardness mm  Max. cutting capability –  medium hardness mm  Max. cutting capability –  medium  | Head width mm                                | 9                |
| Max. cutting capability – hard wire mm  Weight in oz  Length of cutting edges Inches  Head width Inches  0.354  Head thickness Inches  Head length Inches  ESD-safe  on  Cut  Super full flush  Max. cutting capability – medium hardness mm  Max. cutting capability –                                                                                                                                                                                                                                                                                                                                                                                                                                                                                                                                                                                                                                                                                                                                                                                                                                                                                                                                                                                                                                                                                                                                                                                                                                                                                                                                                                                                                                                                                                                                                                                                                                                                                                                                                                                                                                                        | Head thickness mm                            | 6                |
| wire mm  Weight in oz  Length of cutting edges Inches  Head width Inches  O.354  Head thickness Inches  Head length Inches  ESD-safe  on  Cut  Super full flush  Max. cutting capability — medium hardness mm  Max. cutting capability —  medium capability —                                                                                                                                                                                                                                                                                                                                                                                                                                                                                                                                                                                                                                                                                                                                                                                                                                                                                                                                                                                                                                                                                                                                                                                                                                                                                                                                                                                                                                                                                                                                                                                                                           | Head length mm                               | 15               |
| Length of cutting edges Inches  0.354  Head width Inches  0.354  Head thickness Inches  0.236  Head length Inches  0.590  ESD-safe  on  Cut  Super full flush  Max. cutting capability – —— medium hardness mm  Max. cutting capability – ——                                                                                                                                                                                                                                                                                                                                                                                                                                                                                                                                                                                                                                                                                                                                                                                                                                                                                                                                                                                                                                                                                                                                                                                                                                                                                                                                                                                                                                                                                                                                                                                                                                                                                                                                                                                                                                                                                   |                                              |                  |
| Head width Inches  0.354  Head thickness Inches  0.236  Head length Inches  0.590  ESD-safe  on  Cut  Super full flush  Max. cutting capability – medium hardness mm  Max. cutting capability –                                                                                                                                                                                                                                                                                                                                                                                                                                                                                                                                                                                                                                                                                                                                                                                                                                                                                                                                                                                                                                                                                                                                                                                                                                                                                                                                                                                                                                                                                                                                                                                                                                                                                                                                                                                                                                                                                                                                | Weight in oz                                 | 1.69             |
| Head thickness Inches  Head length Inches  0.590  ESD-safe  on  Cut  Super full flush  Max. cutting capability – —— medium hardness mm  Max. cutting capability – ——                                                                                                                                                                                                                                                                                                                                                                                                                                                                                                                                                                                                                                                                                                                                                                                                                                                                                                                                                                                                                                                                                                                                                                                                                                                                                                                                                                                                                                                                                                                                                                                                                                                                                                                                                                                                                                                                                                                                                           | Length of cutting edges Inches               | 0.354            |
| Head length Inches  0.590  ESD-safe  on  Cut  Super full flush  Max. cutting capability – medium hardness mm  Max. cutting capability –                                                                                                                                                                                                                                                                                                                                                                                                                                                                                                                                                                                                                                                                                                                                                                                                                                                                                                                                                                                                                                                                                                                                                                                                                                                                                                                                                                                                                                                                                                                                                                                                                                                                                                                                                                                                                                                                                                                                                                                        | Head width Inches                            | 0.354            |
| ESD-safe on Cut Super full flush  Max. cutting capability – medium hardness mm  Max. cutting capability –                                                                                                                                                                                                                                                                                                                                                                                                                                                                                                                                                                                                                                                                                                                                                                                                                                                                                                                                                                                                                                                                                                                                                                                                                                                                                                                                                                                                                                                                                                                                                                                                                                                                                                                                                                                                                                                                                                                                                                                                                      | Head thickness Inches                        | 0.236            |
| Cut Super full flush  Max. cutting capability – medium hardness mm  Max. cutting capability –                                                                                                                                                                                                                                                                                                                                                                                                                                                                                                                                                                                                                                                                                                                                                                                                                                                                                                                                                                                                                                                                                                                                                                                                                                                                                                                                                                                                                                                                                                                                                                                                                                                                                                                                                                                                                                                                                                                                                                                                                                  | Head length Inches                           | 0.590            |
| Max. cutting capability – medium hardness mm  Max. cutting capability –                                                                                                                                                                                                                                                                                                                                                                                                                                                                                                                                                                                                                                                                                                                                                                                                                                                                                                                                                                                                                                                                                                                                                                                                                                                                                                                                                                                                                                                                                                                                                                                                                                                                                                                                                                                                                                                                                                                                                                                                                                                        | ESD-safe                                     | on               |
| medium hardness mm  Max. cutting capability –                                                                                                                                                                                                                                                                                                                                                                                                                                                                                                                                                                                                                                                                                                                                                                                                                                                                                                                                                                                                                                                                                                                                                                                                                                                                                                                                                                                                                                                                                                                                                                                                                                                                                                                                                                                                                                                                                                                                                                                                                                                                                  | Cut                                          | Super full flush |
|                                                                                                                                                                                                                                                                                                                                                                                                                                                                                                                                                                                                                                                                                                                                                                                                                                                                                                                                                                                                                                                                                                                                                                                                                                                                                                                                                                                                                                                                                                                                                                                                                                                                                                                                                                                                                                                                                                                                                                                                                                                                                                                                | Max. cutting capability – medium hardness mm |                  |
| copper wire mm                                                                                                                                                                                                                                                                                                                                                                                                                                                                                                                                                                                                                                                                                                                                                                                                                                                                                                                                                                                                                                                                                                                                                                                                                                                                                                                                                                                                                                                                                                                                                                                                                                                                                                                                                                                                                                                                                                                                                                                                                                                                                                                 | Max. cutting capability – copper wire mm     |                  |
| Length inches 4.331                                                                                                                                                                                                                                                                                                                                                                                                                                                                                                                                                                                                                                                                                                                                                                                                                                                                                                                                                                                                                                                                                                                                                                                                                                                                                                                                                                                                                                                                                                                                                                                                                                                                                                                                                                                                                                                                                                                                                                                                                                                                                                            | Length inches                                | 4.331            |
| Weight in g 48                                                                                                                                                                                                                                                                                                                                                                                                                                                                                                                                                                                                                                                                                                                                                                                                                                                                                                                                                                                                                                                                                                                                                                                                                                                                                                                                                                                                                                                                                                                                                                                                                                                                                                                                                                                                                                                                                                                                                                                                                                                                                                                 | Weight in g                                  | 48               |
| Erem applications Microelectronic                                                                                                                                                                                                                                                                                                                                                                                                                                                                                                                                                                                                                                                                                                                                                                                                                                                                                                                                                                                                                                                                                                                                                                                                                                                                                                                                                                                                                                                                                                                                                                                                                                                                                                                                                                                                                                                                                                                                                                                                                                                                                              | Erem applications                            | Microelectronic  |