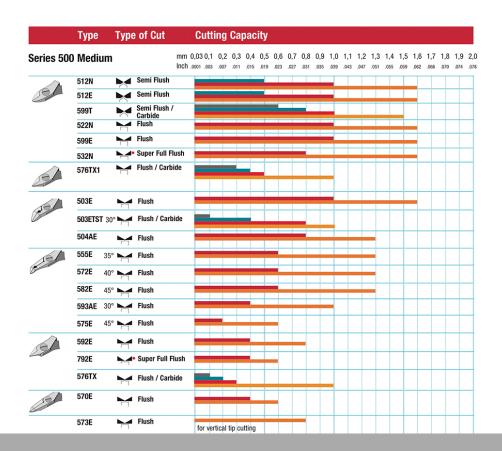

## 599E

Product no.: 599E

Side cutter - oval, robust head

This is the most widely used head shape, robust.

Fits for all cutting applications where easy access is given

It is robust and size for size offers the highest cutting capacity.

## The Perfect Cut - Strong, sharp and precise, every time

The Weller Erem Series 500 Micro is a full range of medium sized, robust, precision cutters with a wide range of head shapes. The cutters are manufactured from high grade tool steel. The cutting edges are hardened to Rockwell 63-65 HRC. The precision cutters have a nonreflecting surface, are ESD safe and resharpable.