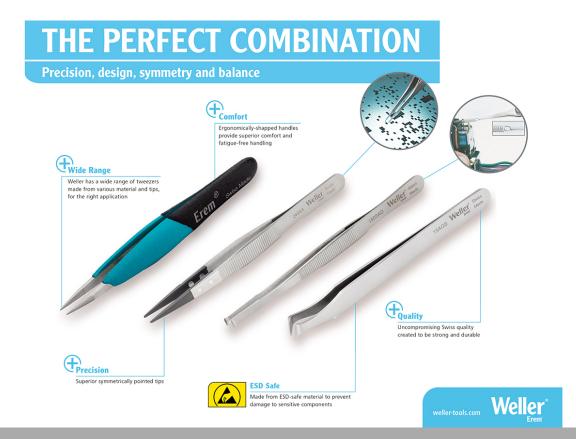

## The perfect Combination - Precision, design, symmetry and balance

Weller Erem<sup>™</sup> has a wide range of Tweezers, each designed to be strong, comfortable and precise. Manufactured with uncompromising Swiss quality and created for worldwide applications, including electronics assembly and healthcare, Weller Erem Tweezers are built to last. Feel the difference with Weller Erem<sup>™</sup> – the proven choice. Every time.