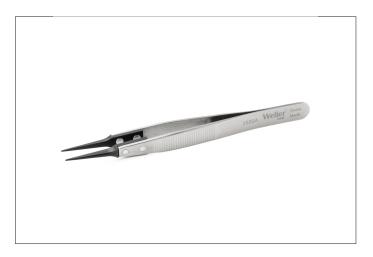

Product no.: 258SA

Precision tweezers with pointed synthetic tips (PPS) and serrated finger grips for secure handling.

For precision work e.g. under a microscope

Relieved shape facilitates excellent access to the most confined spaces

Special stainless steel, non-magnetic, non-rusting, acid-proof, heat-resistant

| Length mm         | 120                                            |
|-------------------|------------------------------------------------|
| Length inches     | 4.724                                          |
| Tweezer shape     |                                                |
| Erem applications | Medical technology                             |
| Material          | Special stainless steel, synthetics tips (PPS) |
| Weight in g       | 15                                             |
| Weight in oz      | 0.53                                           |
|                   |                                                |
|                   |                                                |
|                   |                                                |
|                   |                                                |
|                   |                                                |
|                   |                                                |
|                   |                                                |
|                   |                                                |
|                   |                                                |
|                   |                                                |
|                   |                                                |