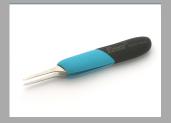

Product no.: 258SA

Precision tweezers with pointed synthetic tips (PPS) and serrated finger grips for secure handling.

For precision work e.g. under a microscope

Relieved shape facilitates excellent access to the most confined spaces