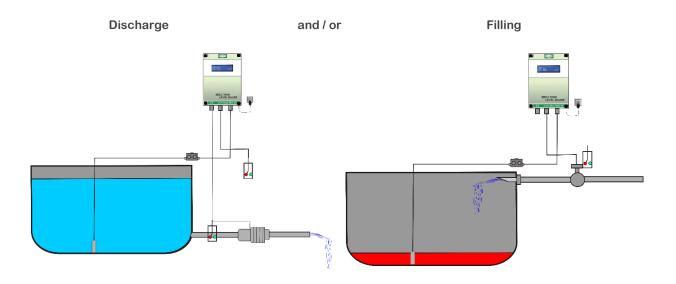

#### **Application example:**

Level Gauge at site with automatic switch to an auxiliary tank.