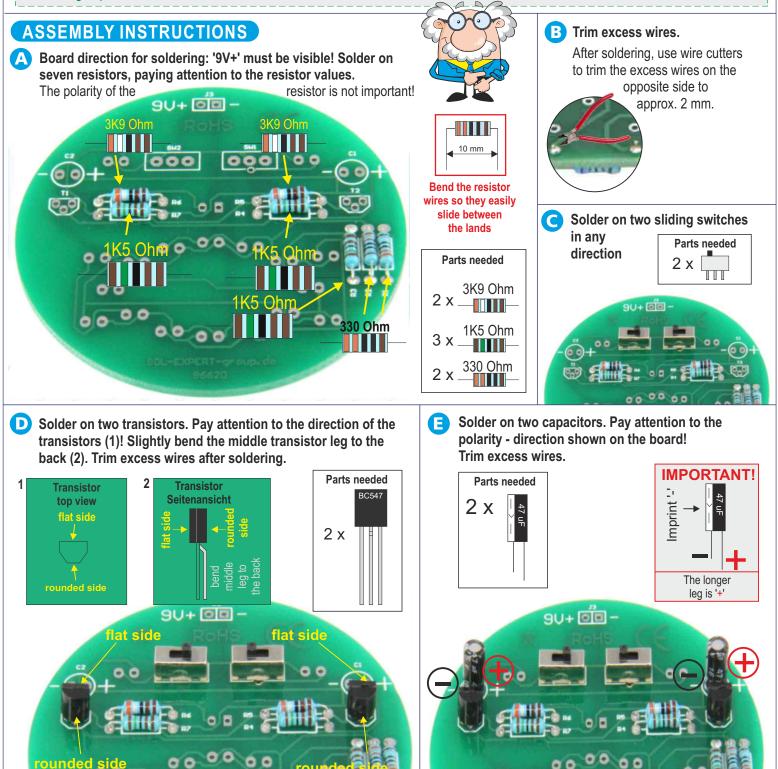

Parts list: Check and sort out parts!

LED 5 mm (LED17/LED18)

LED 5 mm (LED1 - LED16)

Sliding switch (SW1/SW2)

Resistor (R3/R4/R7)

Resistor (R5/R6)

Resistor (R1/R2)

Transistor (T1/T2)

Capacitors (C1/C2)

Photoresistor (R8)

Battery clip (J3)

Wooden parts kit

Circuit board

Part

https://www.sol-expert-group.de/All-aboutsoldering/Smart-kits-forsoldering/::1262.html?language=en

Return the device