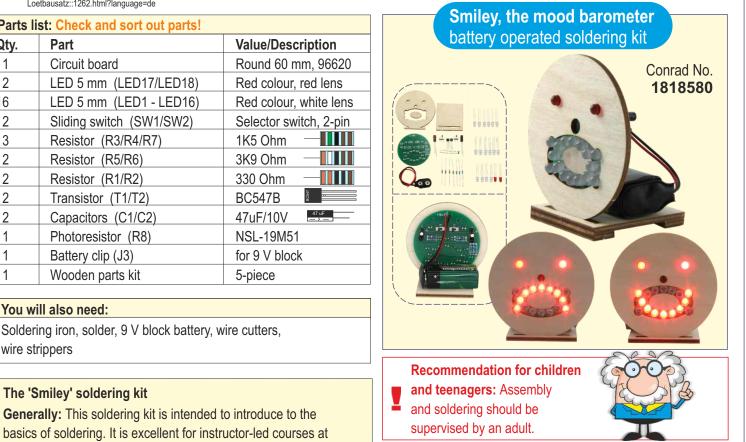

Parts list: Check and sort out parts!

LED 5 mm (LED17/LED18)

LED 5 mm (LED1 - LED16)

Sliding switch (SW1/SW2)

Resistor (R3/R4/R7)

Resistor (R5/R6)

Resistor (R1/R2)

Transistor (T1/T2)

Capacitors (C1/C2)

Photoresistor (R8)

Battery clip (J3)

Wooden parts kit

Circuit board

Part

https://www.sol-expert-group.de/All-aboutsoldering/Smart-kits-forsoldering/::1262.html?language=en

Return the device

## How 'Smiley' the mood barometer works

Good or bad mood? Smiley the mood barometer soldering kit shows everybody. The circuit board kit allows you to set the switch to show your mood. Smiley will either smile or frown depending on the setting.

And the eyes will wink, with the photoresistor changing the frequency based on the incidence of light. The kit with over 30 parts is excellent to introduce to soldering. Smiley is battery powered with a 9 Volt battery, which is not included. Decorate the included plywood face however you'd like. Dimensions: 80 x 80 x 50 mm, over 30 parts