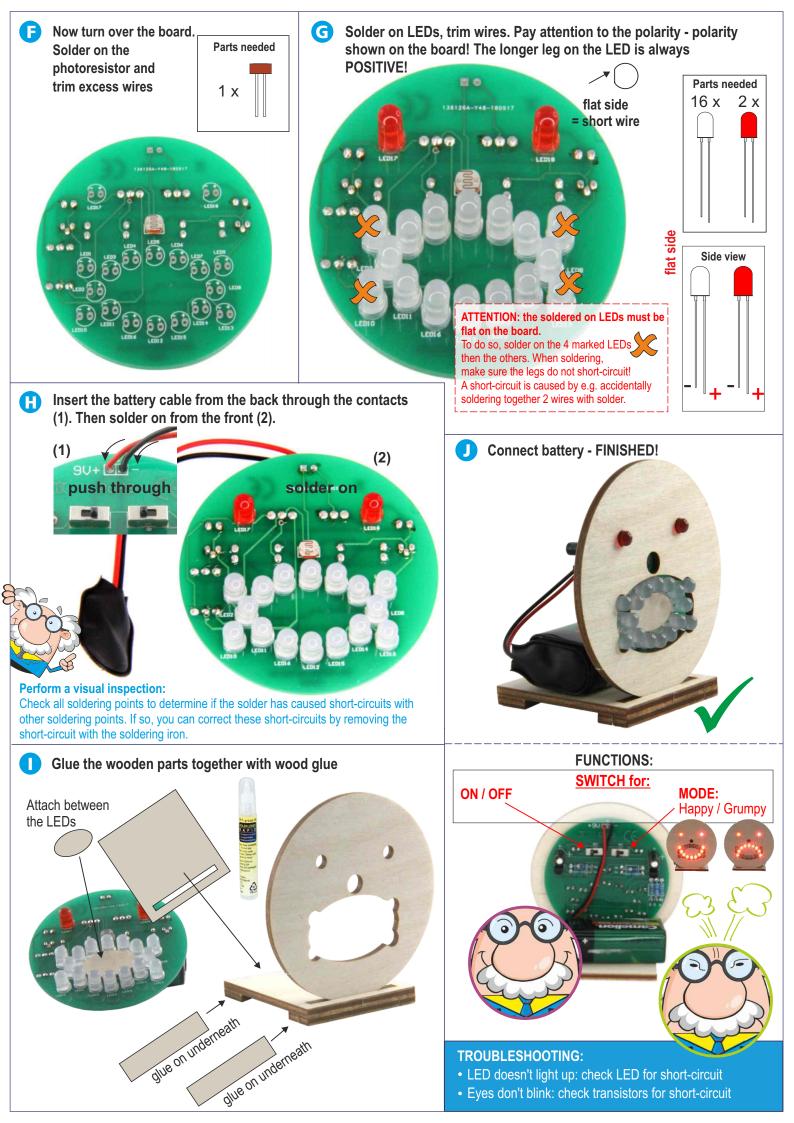

Parts list: Check and sort out parts!

LED 5 mm (LED17/LED18)

LED 5 mm (LED1 - LED16)

Sliding switch (SW1/SW2)

Resistor (R3/R4/R7)

Resistor (R5/R6)

Resistor (R1/R2)

Transistor (T1/T2)

Capacitors (C1/C2)

Photoresistor (R8)

Battery clip (J3)

Wooden parts kit

Circuit board

Part

https://www.sol-expert-group.de/All-aboutsoldering/Smart-kits-forsoldering/::1262.html?language=en

Return the device

wire strippers

You will also need: