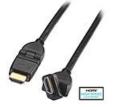

This neat HDMI Cable features a clever 180° connector design which allows it to swivel and rotate to almost any angle. Perfect for use with hard to reach HDMI ports, they are also HDMI ATC (Authorised Test Centre) certified for High Speed Category 2 compliance.