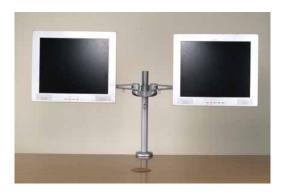

You can use a single short or long arm on the short pole

You can use the long pole with two long or short brackets vertically

You can use two long brackets horizontally or three screens when using 15" monitors and a short single bracket