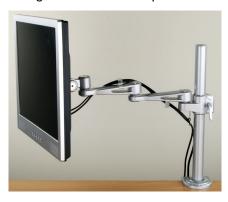

You can use a single short or long arm on the short pole

You can use the long pole with two long or short brackets vertically

You can use two long brackets horizontally or three screens when using 15" monitors and a short single bracket