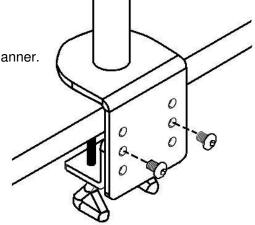

This manual will show you how you create the various mounting solutions and how to clamp the poles to your desk. Please take note of the maximum weights supported by each bracket to avoid any damage to your desk or monitors.

**40692:** Short pole with clamp (450mm) **40693:** Long pole with clamp (700mm)

Both the long and short pole clamp to the desk in the same manner.

**40695:** Single short bracket – Max 10kgs each monitor **40696:** Single long bracket – Max 10kgs each monitor **40697:** Double long bracket – Max 6kgs each monitor