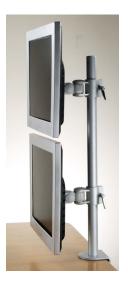

You can use a single short or long arm on the short pole

You can use the long pole with two long or short brackets vertically

You can use two long brackets horizontally or three screens when using 15" monitors and a short single bracket