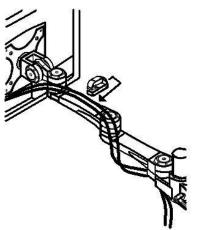

Both the long and short brackets attach to your monitor in the same way using the screws provided

The single and double long brackets both have a built in cable management system. Feed your cables through the hoops to create a tidier installation.