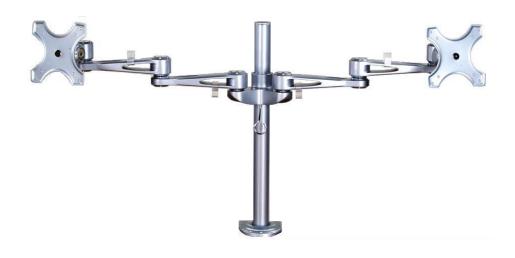

## **Modular LCD Brackets**

Manual English

LINDY No. 40692, 40693 & 40695, 40696, 40697

www.lindy.com

Thank you for purchasing the LINDY modular solution for mounting numerous displays to your workspace. This range of brackets can hold a single monitor up to 20", two 17" monitors vertically or horizontally, four 17" monitors and three or six 15" monitors at the same time. The brackets and poles are finished with the same silver look and also have the added benefit of a cable management system in the extended arms. Each bracket conforms to the VESA mounting standard (75x75mm & 100x100mm).

This setup shows four monitors using the long pole and four long bracket arms. Using the same pole and two short brackets you can have up to six 15" monitors.

LINDY No's 40692, 40693 & 40695, 40696, 40697