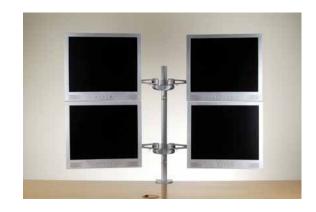

This setup shows four monitors using the long pole and four long bracket arms. Using the same pole and two short brackets you can have up to six 15" monitors.

LINDY No's 40692, 40693 & 40695, 40696, 40697