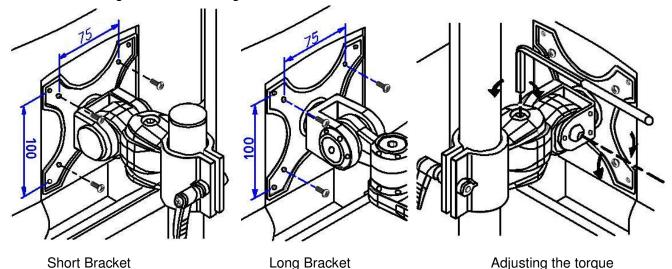

Both the long and short brackets attach to your monitor in the same way using the screws provided

The single and double long brackets both have a built in cable management system. Feed your cables through the hoops to create a tidier installation.