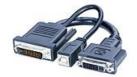

## DVI & USB to P&D (M1-DA, EVC) Analogue & Digital Adapter Cable

Part No.: 41229

## **Description**

- Supports both Analogue & Digital DVI connections
- Supports both DVI Single Link & Dual Link connections
- DVI-I Female + USB 2.0 Type B Female to P&D (M1-DA, EVC) Male
- EMC/RF shielded
- Length: 20cm
- 10 year warranty

## **Technical details**

This adapter enables projectors with a P&D connector (also known as M1, M1-DA or EVC) to connect to an analogue DVI-A, digital DVI-D or digital or analogue DVI-I and USB ports of your computer. The USB 2.0 connection is used to supply commands from the projector's remote control to the computer - allowing you to scroll through PowerPoint or other Multi-media presentations and to update the firmware of certain projectors.