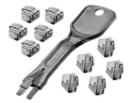

## RJ45 Port Blockers x 10 with Key

Part No.: 40470

## **Description**

Use this RJ45 port lock around RJ45 sockets to prevent unwanted connection of connection cables. Also prevents unauthorised access via the network.

The lock secures itself to the RJ45 port and can be removed with the attached key again. It locks with the front panel of the RJ45 port inside the housing prevent it from being simply pulled out.

- Contains 1 key with 10 locks
- Additional locks in packs of 20 without keys are available under Art. No.40471

Safety information: For safety reasons, please note that this lock can also be removed with skill and an appropriate tool.