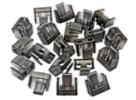

## RJ45 Port lock (20 pieces) extension kit

Part No.: 40471

## **Description**

Use this RJ45 port lock around RJ45 sockets to prevent unwanted connection of connection cables. Also prevents unauthorised access via the network.

The lock secures itself to the RJ45 port and can be removed again with the appropriate key. It locks with the front panel of the RJ45 port inside the housing prevent it from being simply pulled out.

- Expansion kit with 20 port locks
- Keys available under Article No. 40470

Safety information: For safety reasons, please note that these locks can also be removed without the key with skill and an appropriate tool.