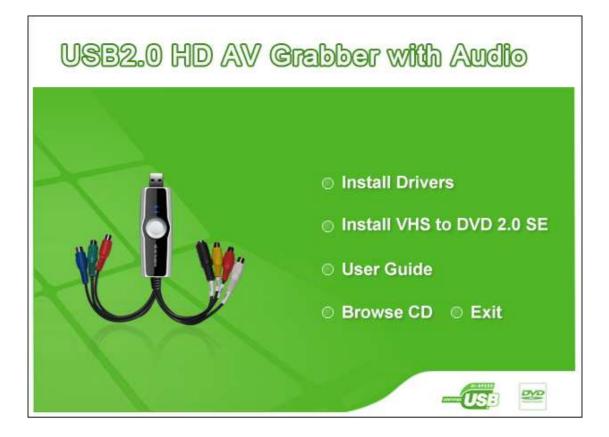

### Step 2: Activate USB Grabber CD-ROM

Insert the CD-ROM of USB Grabber drivers into CD driver, the following picture will be displayed on the screen. If the following window does not appear, please open the "USB Grabber" folder in CD-ROM.

Also you can double click the file: "autorun.exe" of USB Grabber folder in the CD-ROM

# **Step 3: Install Drivers**

Please select the "Install Drivers" option, then Continuing to operate according to the prompt.

Then click "Next"...

| USB Video/Audio Device Driver - In | istallShield Wizard                                                           |
|------------------------------------|-------------------------------------------------------------------------------|
|                                    |                                                                               |
|                                    |                                                                               |
|                                    | InstallShield Wizard Complete                                                 |
|                                    | Setup has finished installing USB Video/Audio Device Driver on your computer. |
|                                    |                                                                               |
|                                    |                                                                               |
|                                    |                                                                               |
|                                    |                                                                               |
|                                    |                                                                               |
|                                    |                                                                               |
|                                    |                                                                               |
|                                    |                                                                               |
|                                    |                                                                               |
| InstallShield                      | K Back Finish Cancel                                                          |

#### **Step 4: Install Software**

Please select the "Install VHS to DVD 2.0 SE" option, then Continuing to operate according to the prompt.

| Choose Setup Language<br>Select the language for the install                                                             | ation from the choices below. | 24            |
|--------------------------------------------------------------------------------------------------------------------------|-------------------------------|---------------|
| Chinese (Simplified)<br>Chinese (Traditional)<br>English<br>French (Canadian)<br>German<br>Japanese<br>Korean<br>Spanish |                               |               |
| stallShield                                                                                                              | < Back                        | Next > Cancel |