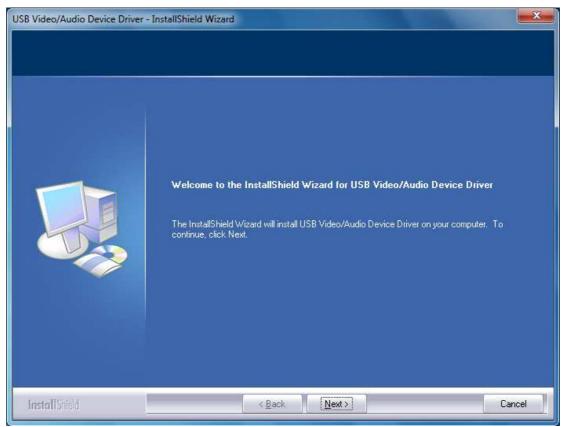

# **Step 3: Install Drivers**

Please select the "Install Drivers" option, then Continuing to operate according to the prompt.

Then click "Next"...

| USB Video/Audio Device Driver - In | istallShield Wizard                                                           |
|------------------------------------|-------------------------------------------------------------------------------|
|                                    |                                                                               |
|                                    |                                                                               |
|                                    | InstallShield Wizard Complete                                                 |
|                                    | Setup has finished installing USB Video/Audio Device Driver on your computer. |
|                                    |                                                                               |
|                                    |                                                                               |
|                                    |                                                                               |
|                                    |                                                                               |
|                                    |                                                                               |
|                                    |                                                                               |
|                                    |                                                                               |
|                                    |                                                                               |
|                                    |                                                                               |
| InstallShield                      | K Back Finish Cancel                                                          |

Then click " Finish ".