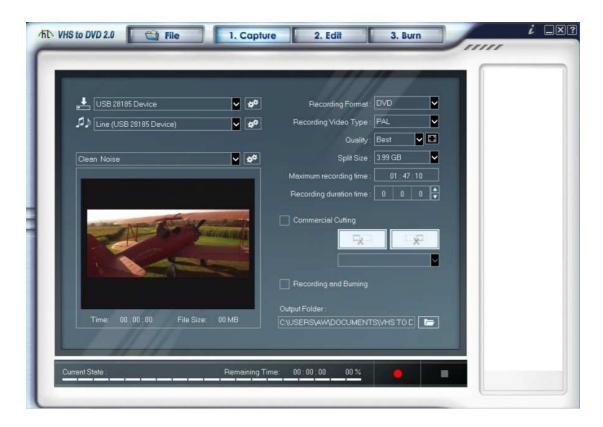

Then click "OK"

After registration, the software control panel is as following:

Remark: For detail usage introduction of the software, please refer to the manual in CD.