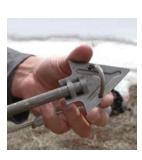

Arrowhead anchors ease installation.

Designed for use with Air Breeze, Air X and Air 403