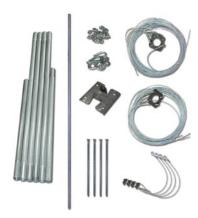

#### Installs in less than two hours\*

- · No Concrete.
- No Gin Pole.
- · No Winching.
- Fully engineered to 110 mph (49 m/s) winds.
- Galvanized tubing, cable and hardware.
- Ships via UPS anywhere. Ships in one 74 inch (1.9 m) box. Weight: 80 lb (36 kg).
- All materials included even pipe!