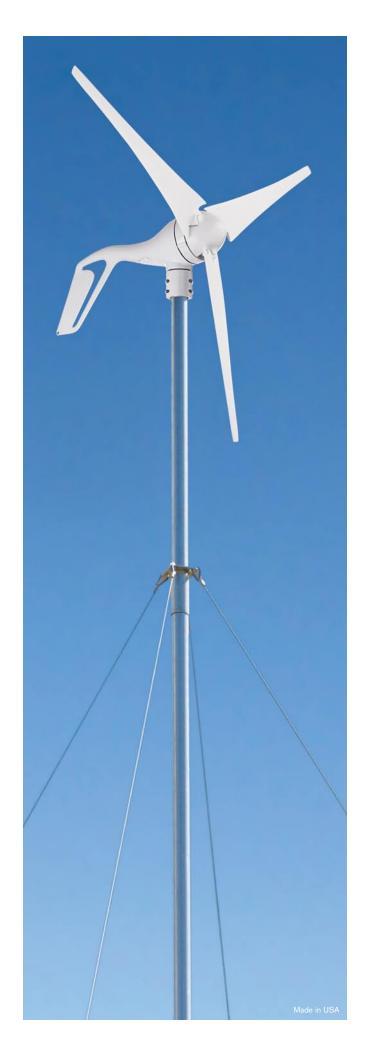

## **EZ** Tower

# 29 ft (8.8 m) guyed tower for AIR small wind generators

### Towers have never been so easy

Installing small wind systems just doesn't get any easier than this. The EZ Tower comes with all the parts needed with the exception of the power wire.

#### Installs in less than two hours\*

- · No Concrete.
- No Gin Pole.
- · No Winching.
- Fully engineered to 110 mph (49 m/s) winds.
- Galvanized tubing, cable and hardware.
- Ships via UPS anywhere. Ships in one 74 inch (1.9 m) box. Weight: 80 lb (36 kg).
- All materials included even pipe!