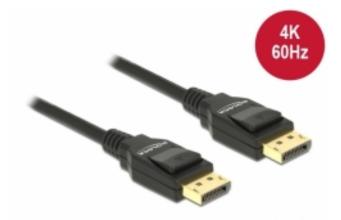

## Delock Cable DisplayPort 1.2 male > DisplayPort male 4K 1 m

## Description

This cable enables you to connect DisplayPort devices e.g. a monitor to your PC. The DisplayPort is standardized universal connecting standard by VESA for the transfer of video and audiosignal. It can be applied for monitors, TV to computer, DVD-player and similar devices.

## Specification

- Connector: DisplayPort 20 pin male > DisplayPort 20 pin male
- DisplayPort 1.2 specification
- 20 pin is connected (supports 3.3 V)
- Cable gauge: 30 AWG data line 28 AWG power line
- Cable diameter: ca. 6 mm
- Twisted-pair cabling
- Copper conductor
- · Gold-plated connector
- Triple shielded cable
- Transfer of audio and video signals
- Data transfer rate up to 21.6 Gb/s
- Resolution up to 3840 x 2160 @ 60 Hz (depending on the system and the connected hardware)
- Colour: black
- Length incl. connector: ca. 1 m