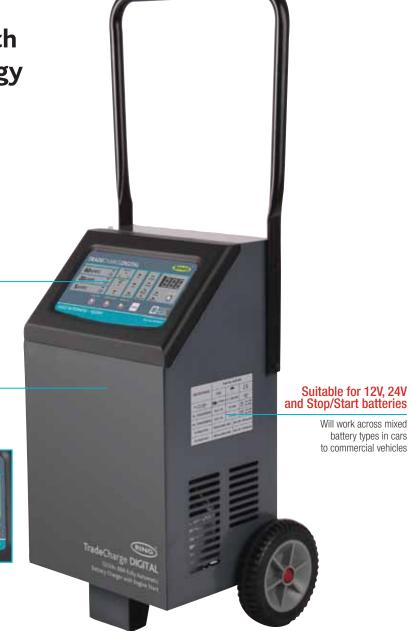

# 12/24v Fully Automatic 60A Battery Charger with SmartCharger Technology

#### **Specifications**

| Part number                   | RCBT60T                                                           |
|-------------------------------|-------------------------------------------------------------------|
| Input voltage AC              | 230v                                                              |
| AC Input power                | 900w                                                              |
| Charge current                | 60A (RMS) / 40A (EN)                                              |
| Start current                 | 540A (RMS)                                                        |
| Cranking cut-off              | 30 seconds                                                        |
| Charging voltage<br>(12v/24v) | Lead acid 14.5v / 29.0v<br>AGM 14.8v / 29.6v<br>Gel 13.8v / 27.6v |
| Battery capacity (12v)        | 20-700Ah                                                          |
| Battery capacity (24v)        | 20-350Ah                                                          |
| Dimension (LxWxH)             | 360x375x875mm                                                     |
| Weight                        | 18.5Kg                                                            |