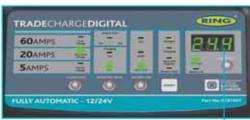

## 3 Stage SmartCharge technology

Optimises battery performance and improve a batteries ability to hold charge

### LED display shows voltage, current and charge mode selected

Making it easy to select the required charging mode and review charging performance