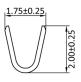

|                                                                                                    | ard-to-Wire Connectors<br>tch 2.0 mm Series H2H | Crimping Contacts for House<br>H2H | ing Series   | econ |
|----------------------------------------------------------------------------------------------------|-------------------------------------------------|------------------------------------|--------------|------|
| SPECIFICATION:<br>Current rating:<br>Voltage rating:<br>Contact resistance:<br>Dielectric voltage: | 1 A<br>130 V<br>20 mΩ max.<br>800 V AC          |                                    |              | ROHS |
| Wire range:<br>Insulation outer diameter:<br>Operation temperature:<br>MATERIAL:                   | AWG26-30                                        |                                    | A CONTRACTOR | 99   |
| Contact:<br>FINISH:<br>Contact:                                                                    | Phosphorbronze<br>Gold plated                   |                                    | 69           |      |
| <b>HANDLING:</b><br>Packing:                                                                       | Reel with 10K, otherwise separately cut         |                                    |              |      |
| <b>TOLERANCE:</b><br>.X<br>.XX                                                                     | ± 0.25<br>± 0.15                                |                                    |              |      |