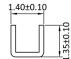

SEC: A-A

SEC: B-B

Order-Information

Identifier:
Packing unit:

CR20K
#

Terminal for H2H-Series
empty: separately, cut

Identifier:
Identifier:

Identifier:
empty: separately, cut