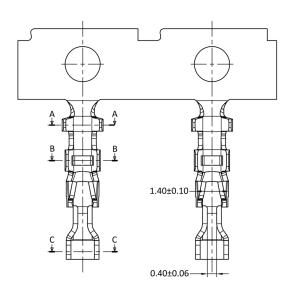

SEC: A-A

SEC: B-B

Order-Information

Identifier:
Packing unit:

CR20K
#

Terminal for H2H-Series
empty: separately, cut

Identifier:
Identifier:

Identifier:
empty: separately, cut

Identifier:
Identifier:

Identifier:
empty: separately, cut

Identifier:
Identifier:

Identifier:
Identif