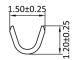

|                                                                                                    | ard-to-Wire Connectors<br>tch 2.0 mm Series H2H | Crimping Contacts for House<br>H2H | ing Series   | econ |
|----------------------------------------------------------------------------------------------------|-------------------------------------------------|------------------------------------|--------------|------|
| SPECIFICATION:<br>Current rating:<br>Voltage rating:<br>Contact resistance:<br>Dielectric voltage: | 1 A<br>130 V<br>20 mΩ max.<br>800 V AC          |                                    |              | ROHS |
| Wire range:<br>Insulation outer diameter:<br>Operation temperature:<br>MATERIAL:                   | AWG26-30                                        |                                    | A CONTRACTOR | 99   |
| Contact:<br>FINISH:<br>Contact:                                                                    | Phosphorbronze<br>Gold plated                   |                                    | 69           |      |
| <b>HANDLING:</b><br>Packing:                                                                       | Reel with 10K, otherwise separately cut         |                                    |              |      |
| <b>TOLERANCE:</b><br>.X<br>.XX                                                                     | ± 0.25<br>± 0.15                                |                                    |              |      |