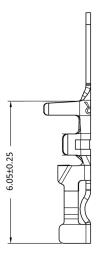

|                                                                                                    | ard-to-Wire Connectors<br>tch 2.0 mm Series H2H | Crimping Contacts for House<br>H2H | ing Series   | econ |
|----------------------------------------------------------------------------------------------------|-------------------------------------------------|------------------------------------|--------------|------|
| SPECIFICATION:<br>Current rating:<br>Voltage rating:<br>Contact resistance:<br>Dielectric voltage: | 1 A<br>130 V<br>20 mΩ max.<br>800 V AC          |                                    |              | ROHS |
| Wire range:<br>Insulation outer diameter:<br>Operation temperature:<br>MATERIAL:                   | AWG26-30                                        |                                    | A CONTRACTOR | 99   |
| Contact:<br>FINISH:<br>Contact:                                                                    | Phosphorbronze<br>Gold plated                   |                                    | 69           |      |
| <b>HANDLING:</b><br>Packing:                                                                       | Reel with 10K, otherwise separately cut         |                                    |              |      |
| <b>TOLERANCE:</b><br>.X<br>.XX                                                                     | ± 0.25<br>± 0.15                                |                                    |              |      |