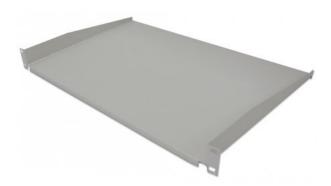

## 19" Cantilever Shelf

1U, 300 mm (11.8 in.) Shelf, Non-Vented, Gray

Part No.: 715089

# Think Intellinet for all your rack and cabinet accessories.

Offering more versatility for any 19" cabinet or rack than the standard, fixed installation can, the Intellinet 19" Cantilever Shelf will help any network administrator create the best network infrastructure for their purposes. Made of rugged steel and coated in antistatic powder to help prevent electromagnetic interference with vital networking equipment, this shelf bolts to the front or back of your cabinet and provides easy access to the tools you need, right where you need them.

#### Features:

- 1U rackmount space
- 19" rackmountable
- Supports a maximum static load of 25 kg (55 kg)
- Antistatic powder coating
- 1.2 mm steel thickness
- Three-Year Warranty