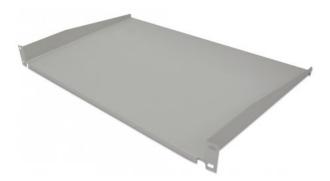

## 19" Cantilever Shelf

1U, 300 mm (11.8 in.) Shelf, Non-Vented, Gray

Part No.: 715089

# Think Intellinet for all your rack and cabinet accessories.

Offering more versatility for any 19" cabinet or rack than the standard, fixed installation can, the Intellinet 19" Cantilever Shelf will help any network administrator create the best network infrastructure for their purposes. Made of rugged steel and coated in antistatic powder to help prevent electromagnetic interference with vital networking equipment, this shelf bolts to the front or back of your cabinet and provides easy access to the tools you need, right where you need them.

#### Features:

- 1U rackmount space
- 19" rackmountable
- Supports a maximum static load of 25 kg (55 kg)
- Antistatic powder coating
- 1.2 mm steel thickness
- Three-Year Warranty