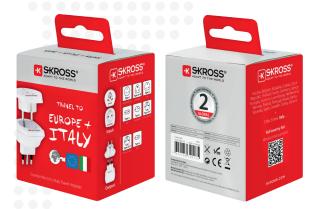

# **Combo World to Italy**

2in1 solution: Italy and Europe combined in a single adapter

This travel adapter ensures getting connected is easier than ever, not just in Italy but also in all other countries with Schuko standard sockets (as predominantly found in Europe). Our SKROSS® Combo World to Italy adapter provides global travellers with a safe, reliable and easy connection in all countries with the Italian and Schuko standard, making it an ideal solution for business and leisure travellers.

## Packaging (Retail)