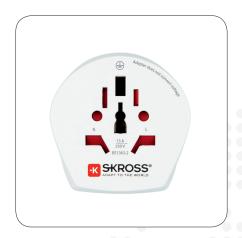

### Compatibility (Input)

## Compatibility (Output)

#### **Technical Specifications**

- Designed in Switzerland
- Suitable for equipment with earthed & unearthed plugs (2- & 3-pole)
- Input plugs: Switzerland, Italy, Brazil, UK, USA/Japan, Europe (Schuko & 2-pole Euro), Australia/China
- Output plugs: Italy, Europe (Schuko)
- Input voltage: 100 V 250 V
- · Max. load: 10 A
- Power rating: e.g. 100 V 1000 W / 250 V 2500 W
- · Does not convert voltage