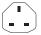

# **Combo World to Italy**

2in1 solution: Italy and Europe combined in a single adapter

This travel adapter ensures getting connected is easier than ever, not just in Italy but also in all other countries with Schuko standard sockets (as predominantly found in Europe). Our SKROSS® Combo World to Italy adapter provides global travellers with a safe, reliable and easy connection in all countries with the Italian and Schuko standard, making it an ideal solution for business and leisure travellers.

#### Suitable for











### Compatibility (Input)

















## Compatibility (Output)





## Packaging (Retail)



#### Product Category

• Country Travel Adapter: Combo

#### **Technical Specifications**

- Designed in Switzerland
- Suitable for equipment with earthed & unearthed plugs (2- & 3-pole)
- Input plugs: Switzerland, Italy, Brazil, UK, USA/Japan, Europe (Schuko & 2-pole Euro), Australia/China
- Output plugs: Italy, Europe (Schuko)
- Input voltage: 100 V 250 V
- · Max. load: 10 A
- Power rating: e.g. 100 V 1000 W / 250 V 2500 W
- · Does not convert voltage

#### Weight

- · Adapter: 89 g
- Adapter + packaging: 104 g

## **Dimensions**

- Adapter: W 58 mm H 60 mm D 74 mm
- Adapter + packaging: W 65 mm H 81 mm D 58 mm

## **Packaging Unit**

- · Master retail: 50
- Dimensions master retail: W 310 mm H 350 mm D 185 mm
- Pallet: