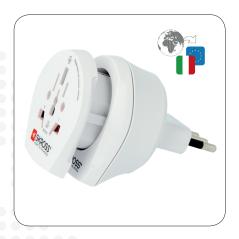

# **Combo World to Italy**

2in1 solution: Italy and Europe combined in a single adapter

This travel adapter ensures getting connected is easier than ever, not just in Italy but also in all other countries with Schuko standard sockets (as predominantly found in Europe). Our SKROSS® Combo World to Italy adapter provides global travellers with a safe, reliable and easy connection in all countries with the Italian and Schuko standard, making it an ideal solution for business and leisure travellers.

#### Product Category

• Country Travel Adapter: Combo

#### **Technical Specifications**

- Designed in Switzerland
- Suitable for equipment with earthed & unearthed plugs (2- & 3-pole)
- Input plugs: Switzerland, Italy, Brazil, UK, USA/Japan, Europe (Schuko & 2-pole Euro), Australia/China
- Output plugs: Italy, Europe (Schuko)
- Input voltage: 100 V 250 V
- · Max. load: 10 A
- Power rating: e.g. 100 V 1000 W / 250 V 2500 W
- · Does not convert voltage