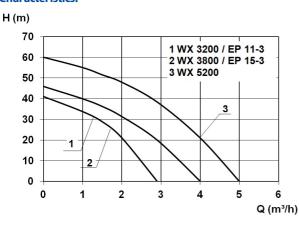

## **Technical data:**

| Art.no. | U<br>[V] | P <sub>1</sub><br>[W] | P <sub>2</sub><br>[W] | In<br>[A] | n<br>[min-1] | Qmax<br>[m³/h] | Hmax<br>[m] | P0  | L<br>[mm] | W<br>[mm] | H<br>[mm] | Weight<br>[kg] |
|---------|----------|-----------------------|-----------------------|-----------|--------------|----------------|-------------|-----|-----------|-----------|-----------|----------------|
| 20723   | 230      | 1.000                 | 700                   | 4,4       | 2800         | 4,0            | 46,0        | RP1 | 600       | 260       | 495       | 17,9           |

## **Characteristics:**