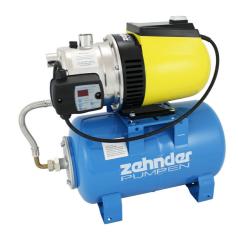

# Pumps for house and garden **HWX 3800 ZPC01B**

domestic booster set with steel expansion tank 20 l

## **Features:**

- overload protection
- Injector, diffuser, impeller made of wear-resistant polyamide, motor shaft made of stainless steel
- EPA motor housing made of stainless steel, MWX motor housing made of plastic
- Sealing by a mechanical seal
- Pressure switch in the range of 0.5 7 bar
- Suction and pressure connection 1" internal thread
- Membrane pressure vessel 20 l in various versions

## Scope of delivery:

- ready to plug in, with 1.5 m connection cable
- Membrane pressure vessel made of steel, painted
- Membrane pressure vessel P with wear-resistant butyl membrane (4 years guarantee)
- Membrane pressure vessel E in high-quality stainless steel version