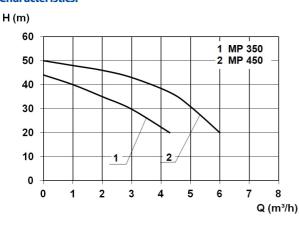

## **Characteristics:**

## **Technical data:**

| Art.no. | U<br>[V] | P <sub>1</sub><br>[W] | P <sub>2</sub><br>[W] | In<br>[A] | n<br>[min-1] | Qmax<br>[m³/h] | Hmax<br>[m] | P0  | L<br>[mm] | W<br>[mm] | H<br>[mm] | Weight<br>[kg] |
|---------|----------|-----------------------|-----------------------|-----------|--------------|----------------|-------------|-----|-----------|-----------|-----------|----------------|
| 20737   | 230      | 1.000                 | 700                   | 4,4       | 2800         | 4,3            | 44,0        | RP1 | 600       | 260       | 495       | 17             |