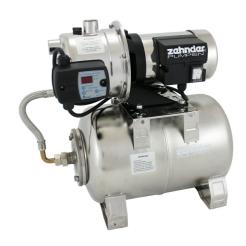

# Pumps for house and garden **HMP 350 E ZPC01B**

domestic booster set with centrifugal multistage pumpe a stainless steel expansion tank

#### **Features:**

- self-priming injector pump with pump housing made of stainless steel
- Suction height up to 8.5 m
- thermal overload protection
- Injector, diffuser, impeller made of wear-resistant polyamide, motor shaft made of stainless steel
- EPA motor housing made of stainless steel, MWX motor housing made of plastic
- Sealing by a mechanical seal
- Pressure switch in the range of 0.5 7 bar
- Suction and pressure connection 1" internal thread
- Membrane pressure vessel 20 l in various versions

## Scope of delivery:

- ready to plug in, with 1.5 m connection cable
- Membrane pressure vessel made of steel, painted
- Membrane pressure vessel P with wear-resistant butyl membrane (4 years quarantee)
- Membrane pressure vessel E in high-quality stainless steel version