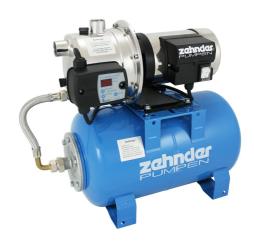

# Pumps for house and garden **HMP 350 ZPC01B**

domestic booster set with centrifugal multistage pumpe and steel expansion tank 20 I

#### **Features:**

- self-priming injector pump with pump housing made of stainless steel
- Suction height up to 8.5 m
- thermal overload protection
- Injector, diffuser, impeller made of wear-resistant polyamide, motor shaft made of stainless steel
- EPA motor housing made of stainless steel, MWX motor housing made of plastic
- Sealing by a mechanical seal
- Pressure switch in the range of 0.5 7 bar
- Suction and pressure connection 1" internal thread
- Membrane pressure vessel 20 l in various versions

## Scope of delivery:

- ready to plug in, with 1.5 m connection cable
- Membrane pressure vessel made of steel, painted
- Membrane pressure vessel P with wear-resistant butyl membrane (4 years guarantee)
- Membrane pressure vessel E in high-quality stainless steel version