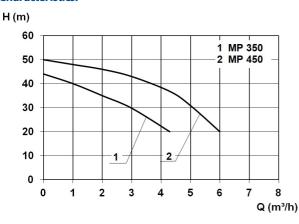

## **Characteristics:**

## **Technical data:**

| Art.no. | U<br>[V] | P <sub>1</sub><br>[W] | P <sub>2</sub><br>[W] | In<br>[A] | n<br>[min-1] | Qmax<br>[m³/h] | Hmax<br>[m] | P0  | L<br>[mm] | W<br>[mm] | H<br>[mm] | Weight<br>[kg] |
|---------|----------|-----------------------|-----------------------|-----------|--------------|----------------|-------------|-----|-----------|-----------|-----------|----------------|
| 20735   | 230      | 1.000                 | 700                   | 4,4       | 2800         | 4,3            | 44,0        | RP1 | 600       | 260       | 495       | 17             |