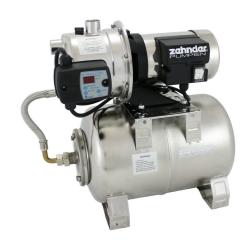

# Pumps for house and garden EPA 15-3E ZPC01B

domestic booster set with stainless steel expansion tank 20 l

#### Features:

- overload protection
- Injector, diffuser, impeller made of wear-resistant polyamide, motor shaft made of stainless steel
- EPA motor housing made of stainless steel, MWX motor housing made of plastic
- Sealing by a mechanical seal
- Pressure switch in the range of 0.5 7 bar
- Suction and pressure connection 1" internal thread
- Membrane pressure vessel 20 l in various versions

## Scope of delivery:

- ready to plug in, with 1.5 m connection cable
- Membrane pressure vessel made of steel, painted
- Membrane pressure vessel P with wear-resistant butyl membrane (4 years guarantee)
- Membrane pressure vessel E in high-quality stainless steel version

### Product benefits:

- Digital pressure switch for automatic operation: digitally adjustable switch-on and switch-off pressure (time-consuming and unprecise adjustment using tension springs, as with mechanical pressure switches, is dropped)
- Integrated dry-running protection: In case of water shortage, the pump is automatically stopped, with a malfunction being displayed (automatic restart is possible)
- Completely assembled, wired and pre-adjusted domestic water supply plant (ready-to-plug in singlephase design)
- durable and reliable!
- Reduction of switching frequency due to expansion vessel