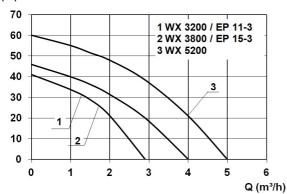

## Technical data:

| Art.no. | U<br>[V] | P <sub>1</sub><br>[W] | P <sub>2</sub><br>[W] | In<br>[A] | n<br>(min-1) | Qmax<br>[m³/h] | Hmax<br>[m] | PO  | L<br>[mm] | W<br>[mm] | H<br>[mm] | Weight<br>[kg] |
|---------|----------|-----------------------|-----------------------|-----------|--------------|----------------|-------------|-----|-----------|-----------|-----------|----------------|
| 20734   | 230      | 1.000                 | 700                   | 4,4       | 2800         | 4,0            | 46,0        | RP1 | 600       | 260       | 495       | 16,5           |

### **Characteristics:**

#### H (m)