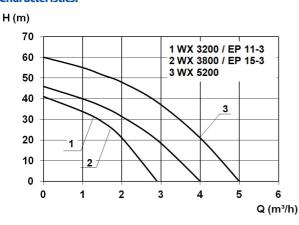

## **Characteristics:**

## **Technical data:**

| Art.no. | U<br>[V] | P <sub>1</sub><br>[W] | P <sub>2</sub><br>[W] | In<br>[A] | n<br>[min-1] | Qmax<br>[m³/h] | Hmax<br>[m] | PO  | L<br>[mm] | W<br>[mm] | H<br>[mm] | Weight<br>[kg] |
|---------|----------|-----------------------|-----------------------|-----------|--------------|----------------|-------------|-----|-----------|-----------|-----------|----------------|
| 20720   | 230      | 600                   | 350                   | 2,9       | 2800         | 2,9            | 41,0        | RP1 | 600       | 260       | 495       | 16,8           |