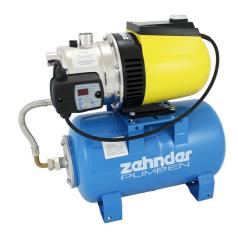

# Pumps for house and garden **HWX 3200 ZPC01B**

domestic booster set with steel expansion tank 20 l

## **Features:**

- overload protection
- Injector, diffuser, impeller made of wear-resistant polyamide, motor shaft made of stainless steel
- EPA motor housing made of stainless steel, MWX motor housing made of plastic
- Sealing by a mechanical seal
- Pressure switch in the range of 0.5 7 bar
- Suction and pressure connection 1" internal thread
- Membrane pressure vessel 20 l in various versions

## Scope of delivery:

- ready to plug in, with 1.5 m connection cable
- Membrane pressure vessel made of steel, painted
- Membrane pressure vessel P with wear-resistant butyl membrane (4 years quarantee)
- Membrane pressure vessel E in high-quality stainless steel version