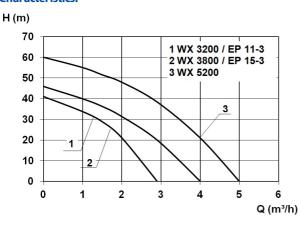

## **Characteristics:**

## **Technical data:**

| Art.no. | U<br>[V] | P <sub>1</sub><br>[W] | P <sub>2</sub><br>[W] | In<br>[A] | n<br>[min-1] | Qmax<br>[m³/h] | Hmax<br>[m] | P0  | L<br>[mm] | W<br>[mm] | H<br>[mm] | Weight<br>[kg] |
|---------|----------|-----------------------|-----------------------|-----------|--------------|----------------|-------------|-----|-----------|-----------|-----------|----------------|
| 20725   | 230      | 1.000                 | 700                   | 4,4       | 2800         | 4,0            | 46,0        | RP1 | 600       | 260       | 495       | 17,7           |