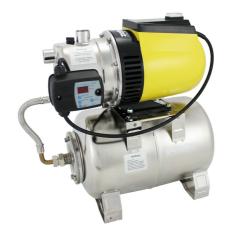

# Pumps for house and garden **HWX-E 3800 ZPC01B**

domestic booster set with stainless steel expansion tank 20 l

## **Features:**

- overload protection
- Injector, diffuser, impeller made of wear-resistant polyamide, motor shaft made of stainless steel
- EPA motor housing made of stainless steel, MWX motor housing made of plastic
- Sealing by a mechanical seal
- Pressure switch in the range of 0.5 7 bar
- Suction and pressure connection 1" internal thread
- Membrane pressure vessel 20 l in various versions

## Scope of delivery:

- ready to plug in, with 1.5 m connection cable
- Membrane pressure vessel made of steel, painted
- Membrane pressure vessel P with wear-resistant butyl membrane (4 years quarantee)
- Membrane pressure vessel E in high-quality stainless steel version

#### **Product benefits:**

- Digital pressure switch for automatic operation: digitally adjustable switch-on and switch-off pressure (time-consuming and unprecise adjustment using tension springs, as with mechanical pressure switches, is dropped)
- Integrated dry-running protection: In case of water shortage, the pump is automatically stopped, with a malfunction being displayed (automatic restart is possible)
- Completely assembled, wired and pre-adjusted domestic water supply plant (ready-to-plug in singlephase design)
- durable and reliable!
- Reduction of switching frequency due to expansion vessel