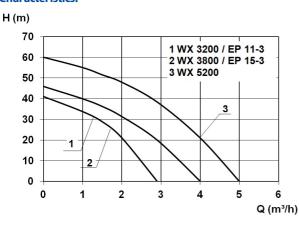

## **Characteristics:**

## **Technical data:**

| Art.no. | U<br>[V] | P <sub>1</sub><br>[W] | P <sub>2</sub><br>[W] | In<br>[A] | n<br>[min-1] | Qmax<br>[m³/h] | Hmax<br>[m] | P0  | L<br>[mm] | W<br>[mm] | H<br>[mm] | Weight<br>[kg] |
|---------|----------|-----------------------|-----------------------|-----------|--------------|----------------|-------------|-----|-----------|-----------|-----------|----------------|
| 20726   | 230      | 1.600                 | 1.300                 | 7,0       | 2800         | 5,0            | 60,0        | RP1 | 600       | 260       | 495       | 20,1           |