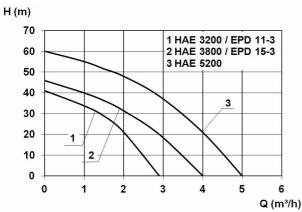

# **Characteristics:**

#### **Product benefits:**

- durable and reliable
- automatic operation and dry-run protection

| Art.no. | U<br>[V] | P <sub>1</sub><br>[W] | P <sub>2</sub><br>[W] | ln<br>[A] | n<br>[min-1] | Qmax<br>[m³/h] | Hmax<br>[m] | PO     | Weight<br>[kg] |
|---------|----------|-----------------------|-----------------------|-----------|--------------|----------------|-------------|--------|----------------|
| 21299   | 230      | 1.600                 | 1.300                 | 7,0       | 2800         | 5,0            | 60,0        | G 11/4 | 15,8           |