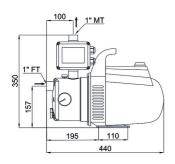

# Pumps for house and garden HAE 5200 / ZP Control 05 Basic domestic booster unit

**Dimensions:** 