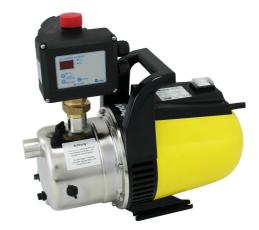

# Pumps for house and garden HAE 5200 / ZP Control 05 Basic

domestic booster unit

### Features:

- self-priming injection pump with stainless steel pump housing
- suction head up to 8,5 m
- electronic pressure switch for automatic switch-on / -off
- dry-run protection
- thermal overload protection
- injector, diffusor and impeller made of wear-resistant polyamide with stainless steel motor shaft
- EPD stainless steel motor housing / HAE polypropylene motor housing
- sealed with mechanical seal
- suction and pressure connection 1" FPT; HAE 5200 pressure connection 1 1/4" MPT