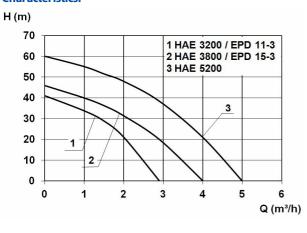

## **Characteristics:**

#### **Technical data:**

| Art.no. | U<br>[V] | P <sub>1</sub><br>[W] | P <sub>2</sub><br>[W] | In<br>[A] | n<br>[min-1] | Qmax<br>[m³/h] | Hmax<br>[m] | PO | Weight<br>[kg] |
|---------|----------|-----------------------|-----------------------|-----------|--------------|----------------|-------------|----|----------------|
| 21297   | 230      | 600                   | 350                   | 2,9       | 2800         | 2,9            | 41,0        | G1 | 11,4           |