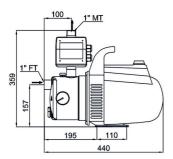

ion

#### **Technical data:**

| Art.no. | U<br>[V] | P <sub>1</sub><br>[W] | P <sub>2</sub><br>[W] | In<br>[A] | n<br>[min-1] | Qmax<br>[m³/h] | Hmax<br>[m] | PO | Weight<br>[kg] |
|---------|----------|-----------------------|-----------------------|-----------|--------------|----------------|-------------|----|----------------|
| 21297   | 230      | 600                   | 350                   | 2,9       | 2800         | 2,9            | 41,0        | G1 | 11,4           |

## **Characteristics:**



#### **Materials:**

| Material impeller:     | PPO GF20                 |
|------------------------|--------------------------|
| Material pump housing: | stainless steel AISI 304 |



# Pumps for house and garden HAE 3200 / ZP Control AdPro

domestic booster unit

### **Dimensions:**