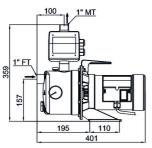

|---------|----------|-----------------------|-----------------------|-----------|--------------|----------------|-------------|----|-----------|-----------|----------------|
| 21302   | 230      | 1.000                 | 700                   | 4,4       | 2800         | 4,3            | 44,0        | G1 | 401       | 354       | 11,1           |

#### **Characteristics:**



#### Materials:

| Material impeller:     | PPO GF20                 |  |  |  |  |
|------------------------|--------------------------|--|--|--|--|
| Seal pump:             | mechanical seal          |  |  |  |  |
| Material pump housing: | stainless steel AISI 304 |  |  |  |  |



# Pumps for house and garden MPD 350 / ZP Control AdPro

domestic booster unit with multistage centrifugal pump

#### **Dimensions:**