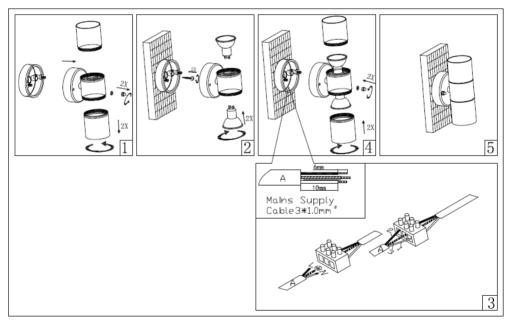

## **INSTALLATION INSTRUCTIONS:**

- Drill two holes on the wall and insert two plastic expansion bolts in it.
- Fix the plastic plate on the plastic expansion piece with self-tapping screws.
- Connect the supply leads with terminal.
- Open the lamp and install the bulb in the lamp.
- Fix the lamp body on the plate and tighten the screws
- Switch on and test.