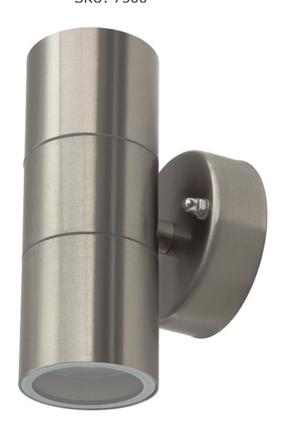

## **INSTRUCTION MANUAL**

ITEM: OUTDOOR WALL LAMP Modell No.: VT - 7622 SKU: 7500

## **TECHNICAL PARAMETERS:**

| Input Voltage:    | AC220-240V,50Hz   |
|-------------------|-------------------|
| Holder            | GU10 2 X 35W(MAX) |
| Protection Rating | IP44              |
| Unit size         | 93*85*163mm       |