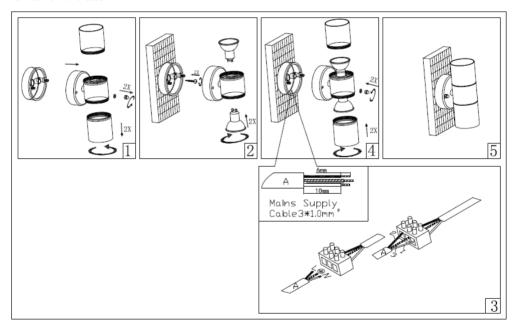

## INSTALLATION INSTRUCTIONS:

- Drill two holes on the wall and insert two plastic expansion bolts in it.
- Fix the plastic plate on the plastic expansion piece with self-tapping screws.
- Connect the supply leads with terminal.
- Open the lamp and install the bulb in the lamp.
- Fix the lamp body on the plate and tighten the screws
- · Switch on and test.