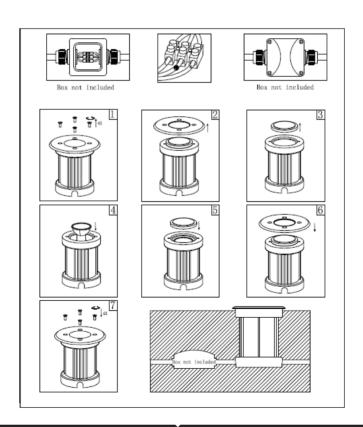

#### **INSTALLATION:**

- Open the lamp and install the bulb in the lamp
- Connect the supply leads with terminal(The box not included).
- Fix the lamp body on the ground.
- Switch on and test.