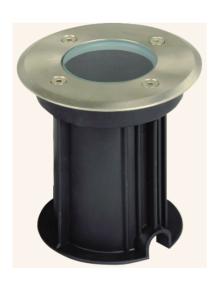

# INSTALLATION INSTRUCTION

VT - 7677 UNDERGROUND LAMP

### **TECHNICAL PARAMETERS:**

| Input Voltage     | 220 - 240 V AC, 50 Hz |
|-------------------|-----------------------|
| Holder            | GU10 (35 W max)       |
| Protection Rating | IP 65                 |
| Unit Size         | 110*110*120mm         |