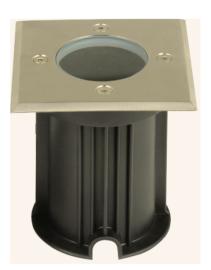

# INSTALLATION INSTRUCTION

VT - 7677 UNDERGROUND LAMP

### **TECHNICAL PARAMETERS:**

| Input Voltage     | 220 - 240 V AC, 50 Hz |
|-------------------|-----------------------|
| Holder            | GU10 (35 W max)       |
| Protection Rating | IP 65                 |
| Unit Size         | 110*110*120mm         |