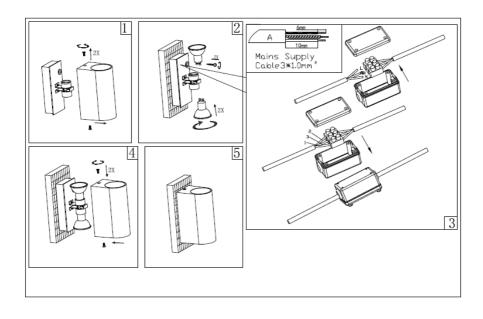

# INSTALLATION INSTRUCTION

ITEM: OUTDOOR WALL LAMP Model: VT-7652 SKU: 7509

## **INSTALLATION INSTRUCTIONS**

- Fix the metal plate on the plastic expansion piece with self-tapping screws.
- Connect the supply leads with terminal.
- Open the lamp and install the bulb in the lamp
- Fix the lamp body on the plate and tighten the screws.
- Switch on and test.