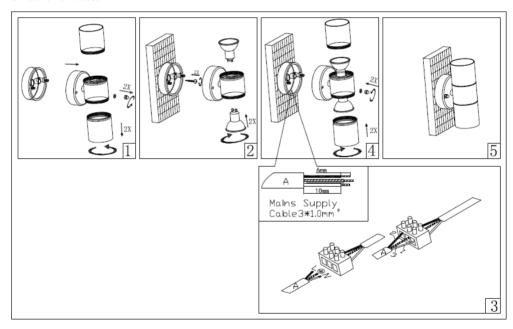

## INSTALLATION INSTRUCTIONS:

- Drill two holes on the wall and insert two plastic expansion bolts in it.
- Fix the plastic plate on the plastic expansion piece with self-tapping screws.
- · Connect the supply leads with terminal.
- Open the lamp and install the bulb in the lamp.
- Fix the lamp body on the plate and tighten the screws
- · Switch on and test.