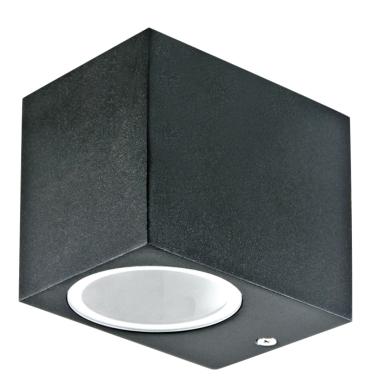

## **INSTRUCTION MANUAL**

ITEM: OUTDOOR WALL LAMP Modell No.: VT - 7651 SKU: 7510

## **TECHNICAL PARAMETERS:**

| Input Voltage:    | AC220-240V,50Hz |
|-------------------|-----------------|
| Holder            | GU10 35W(MAX)   |
| Protection Rating | IP44            |
| Unit size         | 92*68*80mm      |