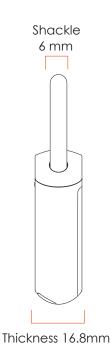

### Tapplock lite

### Lightweight Lifestyle Lock



#### Cutting-Edge Fingerprint Technology

Tapplock's advanced fingerprint technology identifies the access user to 99.999% accuracy and grants access in under 0.8 seconds. Stores up to 100 fingerprints for multiple users per lock.



#### Easy, Shareable Access

Share Bluetooth access remotely with family & friends from the Tapplock app. Get a notification whenever they unlock your Tapplock lite.



#### Lightweight And Portable

Designed with agility in mind, Tapplock lite is strong and compact, and perfect in the house or on the go.



#### 3 Ways To Unlock

Fingerprint, Bluetooth, and backup Morse code unlocking by setting custom long / short combinations.





## **Tapplock lite Dimensions**

#### Weight

60g (+/-2g tolerance)





# **Technical Specifications**

| Item                                   | Description                             |
|----------------------------------------|-----------------------------------------|
| Bluetooth                              | Bluetooth 4.0                           |
| Fingerprint Sensor                     | Advanced capacitive fingerprint sensor  |
| Fingerprint Storage                    | Up to 100 fingerprints                  |
| Fingerprint Sensor Wear-And-Tear       | >10 million times at 0.6N               |
| Ideal Operating Temperature & Humidity | -10°C~40°C, 20%-85%                     |
| Operating Temperature & Humidity       | -20°C~65°C, 10%-90%                     |
| Charging Voltage & Current             | 5V, 1A(Max)                             |
|