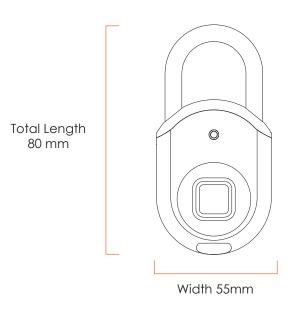

### Tapplock lite

### Lightweight Lifestyle Lock



#### Cutting-Edge Fingerprint Technology

Tapplock's advanced fingerprint technology identifies the access user to 99.999% accuracy and grants access in under 0.8 seconds. Stores up to 100 fingerprints for multiple users per lock.



#### Easy, Shareable Access

Share Bluetooth access remotely with family & friends from the Tapplock app. Get a notification whenever they unlock your Tapplock lite.



#### Lightweight And Portable

Designed with agility in mind, Tapplock lite is strong and compact, and perfect in the house or on the go.



#### 3 Ways To Unlock

Fingerprint, Bluetooth, and backup Morse code unlocking by setting custom long / short combinations.





## **Tapplock lite Dimensions**

#### Weight

60g (+/-2g tolerance)





# **Technical Specifications**

| Item                                   | Description                             |
|----------------------------------------|-----------------------------------------|
| Bluetooth                              | Bluetooth 4.0                           |
| Fingerprint Sensor                     | Advanced capacitive fingerprint sensor  |
| Fingerprint Storage                    | Up to 100 fingerprints                  |
| Fingerprint Sensor Wear-And-Tear       | >10 million times at 0.6N               |
| Ideal Operating Temperature & Humidity | -10°C~40°C, 20%-85%                     |
| Operating Temperature & Humidity       | -20°C~65°C, 10%-90%                     |
| Charging Voltage & Current             | 5V, 1A(Max)                             |