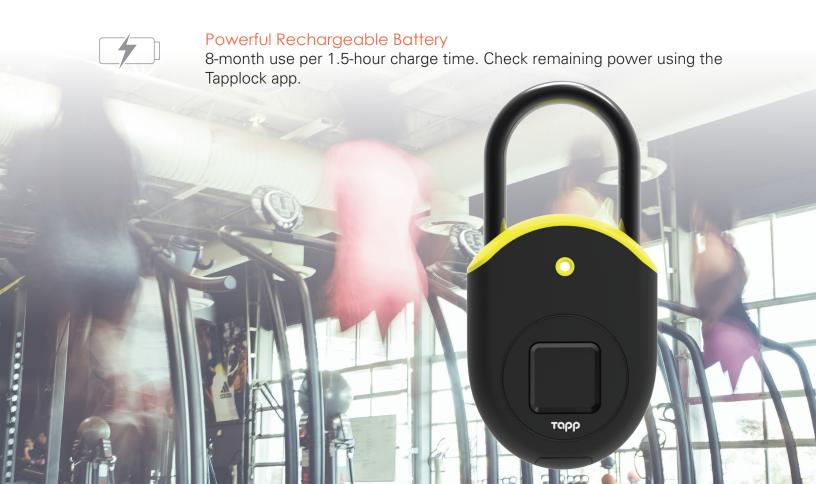

#### Cutting-Edge Fingerprint Technology

Tapplock's advanced fingerprint technology identifies the access user to 99.999% accuracy and grants access in under 0.8 seconds. Stores up to 100 fingerprints for multiple users per lock.

#### Easy, Shareable Access

Share Bluetooth access remotely with family & friends from the Tapplock app. Get a notification whenever they unlock your Tapplock lite.

#### Lightweight And Portable

Designed with agility in mind, Tapplock lite is strong and compact, and perfect in the house or on the go.

#### 3 Ways To Unlock

Fingerprint, Bluetooth, and backup Morse code unlocking by setting custom long / short combinations.