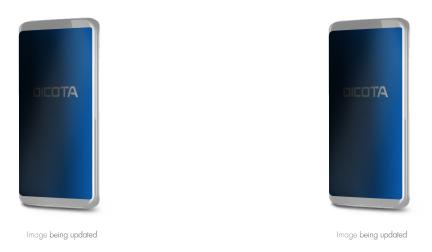

## Secret 2-Way for Samsung Galaxy A6 (2018), self-adhesive

The Secret 2-Way privacy filters prevent your display from being viewed from two sides (left/right)

Remote working has made smartphones increasingly popular. In public places, it is difficult to protect the data on the display from being seen by third parties. DICOTA has the perfect solution for you! The Secret 2-Way is a highly effective protective film for your display that protects personal and confidential data from prying eyes. The film adheres directly to the full surface of your display thanks to the use of a silicone layer.<br/>

#### **Characteristics**

- Touch capable
- Privacy protection from two sides (left/right)
- Silicone layer on the back allows for full-surface adhesion
- High scratch resistance
- Attaches easily without forming bubbles
- No residue when removed